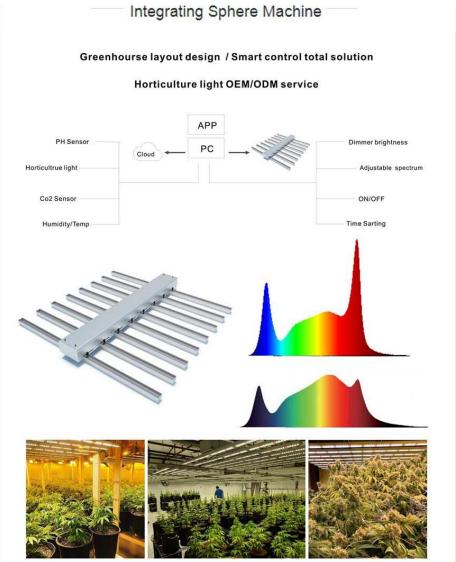

## **Product Feature And Application**

Led Grow Light 640w is full spectrum led grow light with UV IR. Bar Light Fixture to deliver Spectrum Control with Independent Dimmers. It was designed for High-quality medical plant growers. UV dimmer to bushier plants. IR will give you amazing flowering production.

#### **Product Details**

The details of Led Grow Light 640w as below

Product Name: Mars 4 detachable series

SupportDimmer: Yes

Lighting solutions service:Lighting and circuitry design, auto CAD layout, Project