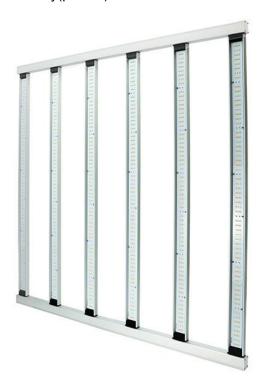

## **Led Grow Light 640w**

Led Grow Light 640w is a premium LED grow light fixtures which are the preferred grow lights for gardeners of all skill levels. This premium led fixture uses the highest quality Samsung diodes and Osram deep red, blanking your canopy with the maximum amount of usable light. The Aluminum light bar provides good heat dissipation to enhance the lifespan.Led Grow Light 640w for indoor medical planting.

#### **Product Parameter (Specification)**

| Product name: | Mars 4 detachable series | Bar(quantity):         | 6            |
|---------------|--------------------------|------------------------|--------------|
| Model No.:    | QJ-HX4-600-6             | Thermal<br>management: | Passive      |
| Lamp size:    | 112.9*110.4*3.4cm        | Material:              | Aluminum     |
| Light source: | LED                      | IP rating:             | Wet location |
| LED Driver    | Sosen                    | Life time:             | >60000 hours |

## **Product Feature And Application**

Led Grow Light 640w is full spectrum led grow light with UV IR. Bar Light Fixture to deliver Spectrum Control with Independent Dimmers. It was designed for High-quality medical plant growers. UV dimmer to bushier plants. IR will give you amazing flowering production.