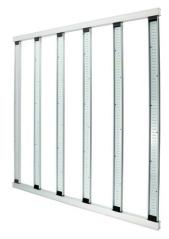

## **Led Grow Light 640w**

Led Grow Light 640w is a premium LED grow light fixtures which are the preferred grow lights for gardeners of all skill levels. This premium led fixture uses the highest quality Samsung diodes and Osram deep red, blanking your canopy with the maximum amount of usable light. The Aluminum light bar provides good heat dissipation to enhance the lifespan.Led Grow Light 640w for indoor medical planting.

#### **Product Parameter (Specification)**

| Product name: | Mars 4 detachable series | Bar(quantity):         | 6            |
|---------------|--------------------------|------------------------|--------------|
| Model No.:    | QJ-HX4-600-6             | Thermal<br>management: | Passive      |
| Lamp size:    | 112.9*110.4*3.4cm        | Material:              | Aluminum     |
| Light source: | LED                      | IP rating:             | Wet location |
| LED Driver    | Sosen                    | Life time:             | >60000 hours |

## **Product Feature And Application**

Led Grow Light 640w is full spectrum led grow light with UV IR. Bar Light Fixture to deliver Spectrum Control with Independent Dimmers. It was designed for High-quality medical plant growers. UV dimmer to bushier plants. IR will give you amazing flowering production.