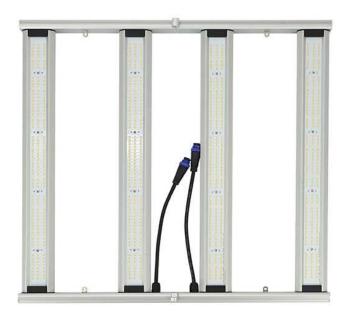

### **Product Feature And Application**

Led Grow Light 320w is full spectrum led grow light with UV IR. Bar Light Fixture to deliver Spectrum Control with Independent Dimmers. It was designed for High-quality medical plant growers. UV dimmer to bushier plants. IR will give you amazing flowering production.

### **Product Parameter (Specification)**

| Product name: | Galaxy 3 foldable<br>series | LED Bar(quantity): | 4            |
|---------------|-----------------------------|--------------------|--------------|
| Model No.:    | QJ-YH3-240-4                | Material:          | Material:    |
| Lamp size:    | 57*54.5*3cm                 | IP rating:         | Aluminum     |
| Light source: | LED                         | Life time:         | >60000 hours |

### **Product Details**

Led Grow Light 320w as below

Product Name: Galaxy 3 foldable series

SupportDimmer: Yes

Lighting solutions service:Lighting and circuitry design, auto CAD layout, Project

Installation