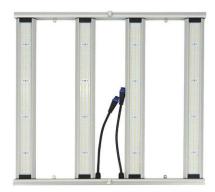

## Led Grow Light 320w

Led Grow Light 320w has unparalleled blue light, which can make long-leaf plants grow efficiently, achieve the goal of promoting growth and improving product quality. The integrated design can achieve quick installation, and has built-in dimming control knobs and wireless dimming functions. IP65 water resistance can avoid water intrusion.Led Grow Light 320w for greenhouse or vertical farmer planting.

Led Grow Light 320w is designed specifically for High-yielding cultivation growing. Born for big buds. Rapid plant response from seed to flower, speeds up flowering time and boost yield. Led Grow Light 320w covers each critical phase of growth from vegetative to flowering.

### **Product Parameter (Specification)**

| Product name: | Galaxy 3 foldable<br>series | LED Bar(quantity): | 4            |
|---------------|-----------------------------|--------------------|--------------|
| Model No.:    | QJ-YH3-240-4                | Material:          | Material:    |
| Lamp size:    | 57*54.5*3cm                 | IP rating:         | Aluminum     |
| Light source: | LED                         | Life time:         | >60000 hours |

### **Product Details**

Led Grow Light 320w as below

Product Name: Galaxy 3 foldable series

SupportDimmer: Yes

Lighting solutions service:Lighting and circuitry design, auto CAD layout, Project

Installation