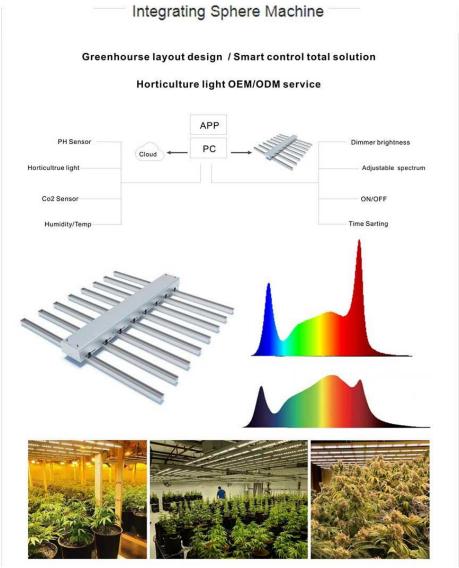

### **Product Feature And Application**

Led Grow Light 320w is full spectrum led grow light with UV IR. Bar Light Fixture to deliver Spectrum Control with Independent Dimmers. It was designed for High-quality medical plant growers. UV dimmer to bushier plants. IR will give you amazing flowering production.

Led Grow Light 320w is designed specifically for High-yielding cultivation growing. Born for big buds. Rapid plant response from seed to flower, speeds up flowering time and boost yield. Led Grow Light 320w covers each critical phase of growth from vegetative to flowering.