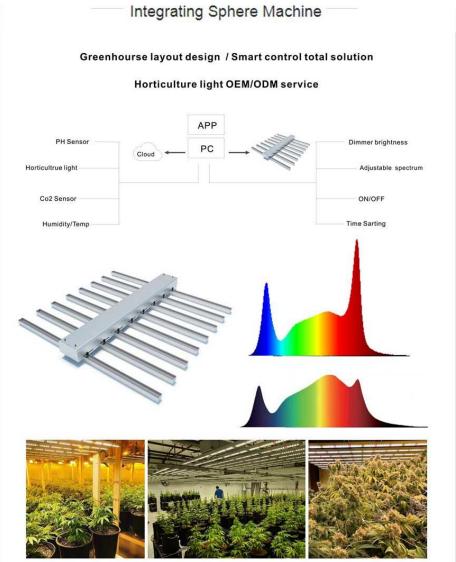

### **Product Feature And Application**

Led Grow Light 320w Seoul is full spectrum led grow light with UV IR. Bar Light Fixture to deliver Spectrum Control with Independent Dimmers. It was designed for High-quality medical plant growers. UV dimmer to bushier plants. IR will give you amazing flowering production.

Led Grow Light 320w Seoul is designed specifically for High-yielding cultivation growing. Born for big buds. Rapid plant response from seed to flower, speeds up flowering time and boost yield. Led Grow Light 320w Seoul covers each critical phase of growth from vegetative to flowering.