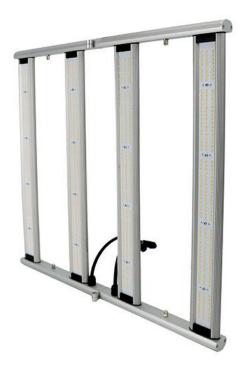

### Led Grow Light 320w Seoul

Led Grow Light 320w Seoul use 542pcs Samsung LM301B diodes, achieving an impressive PPE of 2.7µmol/J.Full spectrum with enhanced Osram deep red 660nm, speeds up flowering time and boost yields, 0-10V dimming design meets needs of indoor plants at different stage of growth and also allow the light output level to be adjusted if desired.4x4ft flowering coverage is perfect for

### **Product Parameter (Specification)**

| Product name: | Galaxy 4 hidden Power<br>series | LED Bar(quantity): | 4         |
|---------------|---------------------------------|--------------------|-----------|
| Model No.:    | QJ-YH4-240-4                    | Material:          | Material: |
| Lamp size:    | 78.8*61.5*5.4cm                 | IP rating:         | Aluminum  |

| Light source:        | LED           | Life time:                | >60000 hours                         |
|----------------------|---------------|---------------------------|--------------------------------------|
| LED Driver<br>brand: | Sosen         | Net Weight(kg).:          | 5.5                                  |
| Spectrum:            | Full spectrum | Gross Weight(kg).:        | 6.2                                  |
| PPF(umol/s):         | 542           | Certification:            | CE,ETL, FCC, RoHS                    |
| Wattage;             | 240W          | Working<br>Temperature(℃) | -30~+40                              |
| Packing size:        | 84*65*11cm    | lApplication:             | Greenhouse, indoor, vertical farming |
| Warranty             | 5-year        | Type Plug                 | EU,AU,UK,US                          |