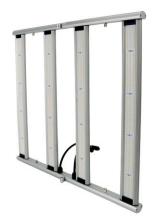

### Led Grow Light 320w Seoul

Led Grow Light 320w Seoul use 542pcs Samsung LM301B diodes, achieving an impressive PPE of 2.7µmol/J.Full spectrum with enhanced Osram deep red 660nm, speeds up flowering time and boost yields, 0-10V dimming design meets needs of indoor plants at different stage of growth and also allow the light output level to be adjusted if desired.4x4ft flowering coverage is perfect for

### **Product Parameter (Specification)**

| Product name: | Galaxy 4 hidden Power<br>series | LED Bar(quantity): | 4         |
|---------------|---------------------------------|--------------------|-----------|
| Model No.:    | QJ-YH4-240-4                    | Material:          | Material: |
| Lamp size:    | 78.8*61.5*5.4cm                 | IP rating:         | Aluminum  |

| Light source:        | LED           | Life time:                | >60000 hours                         |
|----------------------|---------------|---------------------------|--------------------------------------|
| LED Driver<br>brand: | Sosen         | Net Weight(kg).:          | 5.5                                  |
| Spectrum:            | Full spectrum | Gross Weight(kg).:        | 6.2                                  |
| PPF(umol/s):         | 542           | Certification:            | CE,ETL, FCC, RoHS                    |
| Wattage;             | 240W          | Working<br>Temperature(℃) | -30~+40                              |
| Packing size:        | 84*65*11cm    | lApplication:             | Greenhouse, indoor, vertical farming |
| Warranty             | 5-year        | Type Plug                 | EU,AU,UK,US                          |