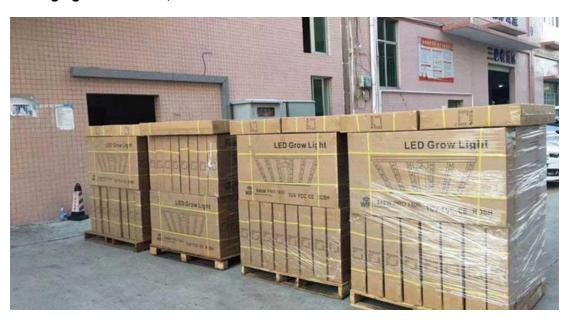

# Packaging Details: EPE;Cartons

# Shipping:

The Led Grow Light 1000w is well packaged with EPE film and carton for good protection

**Tel:** +86-13760325665 **E-mail:** info@qijuntech2015.com

For sample or small orders, we usually ship by DHL, UPS, FedEx or TNT express; For bulky orders, sea freight is more preferred.