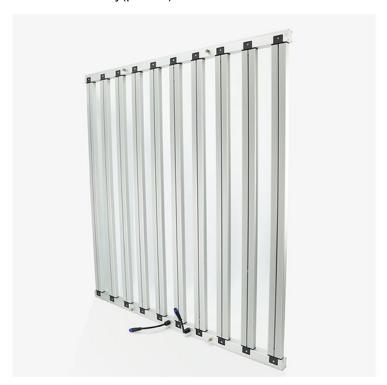

### **Led Grow Light 1000w**

Led Grow Light 1000w is 10-bar designed for greenhouse supplemental lighting and indoor settings. linear design result in a reduced shadow on plants, excellent performance in heat dissipation with aluminum fins heat-sink design. High efficacy and light output enabling the direct replacement of a 1000W HPS fixture at more than 40% energy savings and lowering the capital investment and accelerating the adoption of LED

horticultural lighting.Led Grow Light 1000w for greenhouse or vertical farmer planting

#### **Product Parameter (Specification)**

| Product name: | Galaxy 1 foldable<br>series | LED Bar(quantity): | 10           |
|---------------|-----------------------------|--------------------|--------------|
| Model No.:    | QJ-YH1-1000-10              | Material:          | Material:    |
| Lamp size:    | 134.1*122.7*3.5cm           | IP rating:         | Aluminum     |
| Light source: | LED                         | Life time:         | >60000 hours |