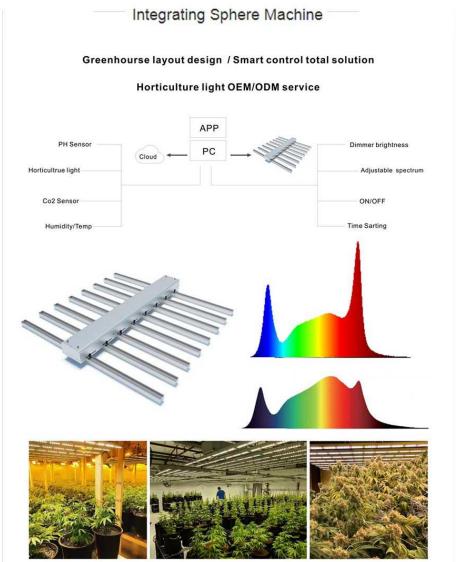

### **Product Feature And Application**

Led Grow Light 1000w is full spectrum led grow light with UV IR. Bar Light Fixture to deliver Spectrum Control with Independent Dimmers. It was designed for High-quality medical plant growers. UV dimmer to bushier plants. IR will give you amazing flowering production.

Installation

Lifespan (hours):60000

Working Time (hours): 50000

Net Weight(kg):14.2
Gross Weight(kg): 16.1

Application: Seed Starting, BLOOM, Other, VEG, Germination, Result

Input Voltage(V): AC 100-277V

Working Temperature( $^{\circ}$ C): -30~+40