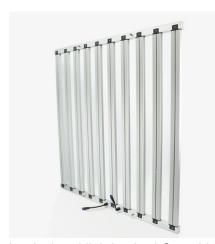

### **Led Grow Light 1000w**

Led Grow Light 1000w is 10-bar designed for greenhouse supplemental lighting and indoor settings. linear design result in a reduced shadow on plants, excellent performance in heat dissipation with aluminum fins heat-sink design. High efficacy and light output enabling the direct replacement of a 1000W HPS fixture at more than 40% energy savings and lowering the capital investment and accelerating the adoption of LED

horticultural lighting.Led Grow Light 1000w for greenhouse or vertical farmer planting

#### **Product Parameter (Specification)**

| Product name: | Galaxy 1 foldable<br>series | LED Bar(quantity): | 10           |
|---------------|-----------------------------|--------------------|--------------|
| Model No.:    | QJ-YH1-1000-10              | Material:          | Material:    |
| Lamp size:    | 134.1*122.7*3.5cm           | IP rating:         | Aluminum     |
| Light source: | LED                         | Life time:         | >60000 hours |