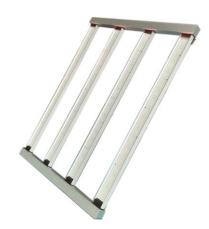

The Full Spectrum Led Grow Light with Inventronics we provide belongs to the Mars series. The Mars series is detachable, easy to store, and very easy to assemble. Our warranty period is five years. Its main frame is made of aluminum alloy, the power supply is Sosen's power supply, and the lamp beads are Samsung lamp beads.

#### **Product Details**

The Full Spectrum Led Grow Light with Inventronics we provide uses Samsung's lamp beads, the dustproof and waterproof grade is IP65, the working temperature is -30 degrees Celsius to 40 degrees Celsius, and the working time is 50,000 hours... We provide lighting solutions services, including Project Installation,auto CAD,Lighting and circurtry design.