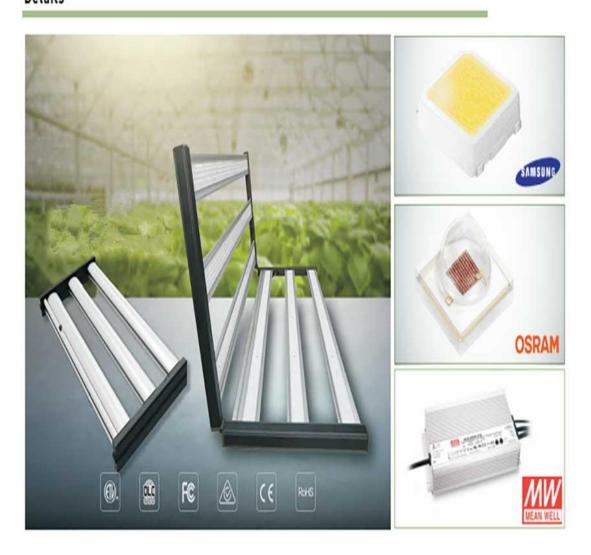

The Full Spectrum Led Grow Light with Inventronics we provide belongs to the Mars series. The Mars series is detachable, easy to store, and very easy to assemble. Our warranty period is five years. Its main frame is made of aluminum alloy, the power supply is Sosen's power supply, and the lamp beads are Samsung lamp beads.

#### **Product Details**

The Full Spectrum Led Grow Light with Inventronics we provide uses Samsung's lamp beads, the dustproof and waterproof grade is IP65, the working temperature is -30 degrees Celsius to 40 degrees Celsius, and the working time is 50,000 hours... We provide lighting solutions services, including Project Installation,auto CAD,Lighting and circurtry design.