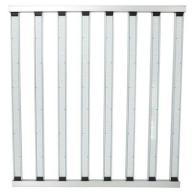

### **Full Spectrum Led Grow Light 680w**

Full Spectrum Led Grow Light 680w is designed for high PPFD cultivation practices in vertical farming. Increases THC, CBD, terpenes, flavonoids, antioxidants/ vitamins and pigmentation with UV light. Includes near infrared (730nm) light to boost photosynthetic efficiency through the Emerson Effect. Full spectrum design covers each critical phase of growth. Full Spectrum Led Grow Light 680w for even greater yields and performance.

The Full Spectrum Led Grow Light 680w we provide belongs to the Mars series. The Mars series is detachable, easy to store, and very easy to assemble. Our warranty period is five years. Its main frame is made of aluminum alloy, the power supply is Sosen's power supply, and the lamp beads are Samsung lamp beads.