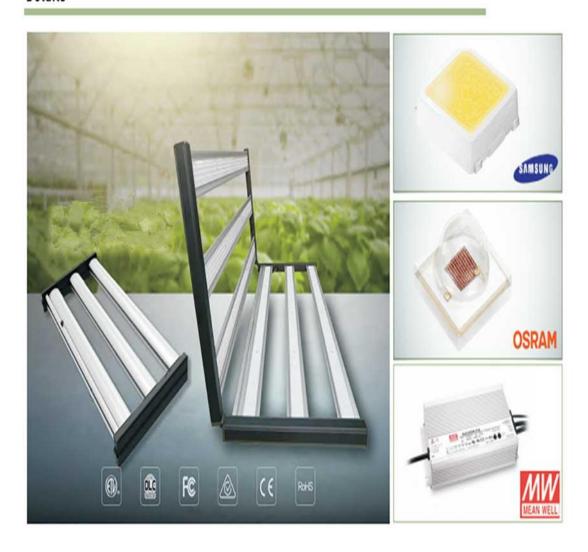

The Full Spectrum Led Grow Light 680w we provide belongs to the Mars series. The Mars series is detachable, easy to store, and very easy to assemble. Our warranty period is five years. Its main frame is made of aluminum alloy, the power supply is Sosen's power supply, and the lamp beads are Samsung lamp beads.

#### **Product Details**

The Full Spectrum Led Grow Light 680w we provide uses Samsung's lamp beads, the dustproof and waterproof grade is IP65, the working temperature is -30 degrees Celsius to 40 degrees Celsius, and the working time is 50,000 hours... We provide lighting solutions services, including Project Installation, auto CAD, Lighting and circurtry design.