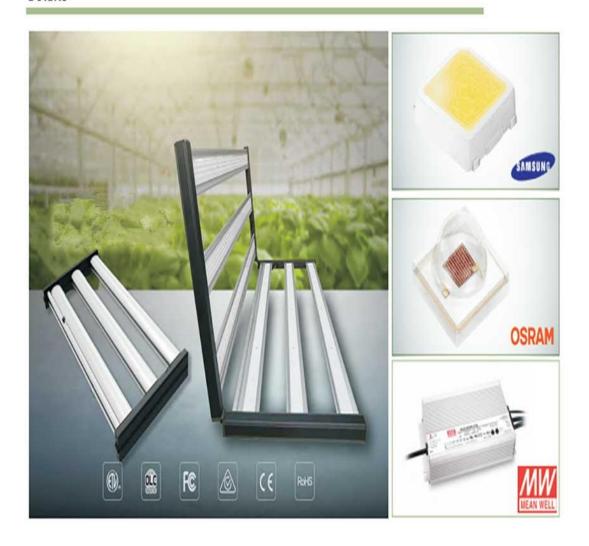

The Full Spectrum Grow Light 720w we provide belongs to the Mars series. The Mars series is detachable, easy to store, and very easy to assemble. Our warranty period is five years. Its main frame is made of aluminum alloy, the power supply is Sosen's power supply, and the lamp beads are Samsung lamp beads.

#### **Product Details**

The Full Spectrum Grow Light 720w we provide uses Samsung's lamp beads, the dustproof and waterproof grade is IP65, the working temperature is -30 degrees Celsius to 40 degrees Celsius, and the working time is 50,000 hours... We provide lighting solutions services, including Project Installation, auto CAD, Lighting and circurtry design.