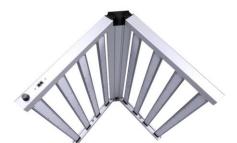

### **Full Spectrum Grow Light 720w**

Qijun Technology offer the top-ranking durable Full Spectrum Grow Light 720w for sales. The top-ranking durable Full Spectrum Grow Light 720w is designed for professional growers. Qijun Technology is one of the best supplier of LED grow lights, in Shenzhen China. The Full Spectrum Grow Light 720w was engineered with greater square dimensions to provide more versatility and better canopy coverage, especially to the outer edges of

The Full Spectrum Grow Light 720w we provide belongs to the Mars series. The Mars series is detachable, easy to store, and very easy to assemble. Our warranty period is five years. Its main frame is made of aluminum alloy, the power supply is Sosen's power supply, and the lamp beads are Samsung lamp beads.