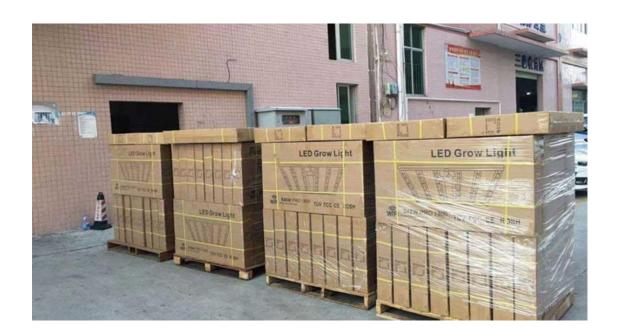

# Shipping:

The Full Spectrum Grow Light 720w we provide supports express, sea and air transportation.