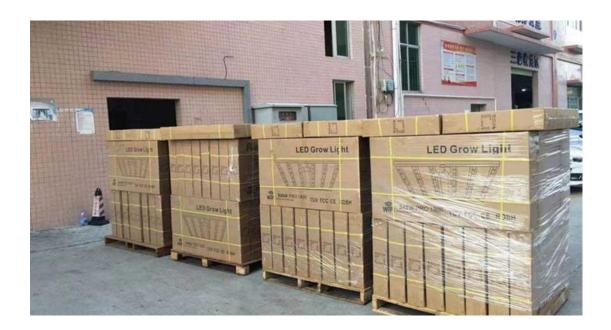

# **Shipping:**

The 960w Vertical Farming Led Grow Light we provide supports express, sea and air transportation.