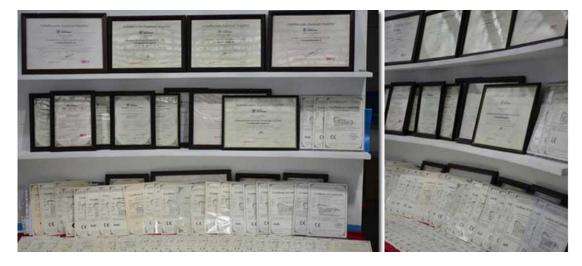

# **Product Qualification**

The 960w Vertical Farming Led Grow Light we provide has ce, FCC, ETL, RoHS qualifications.