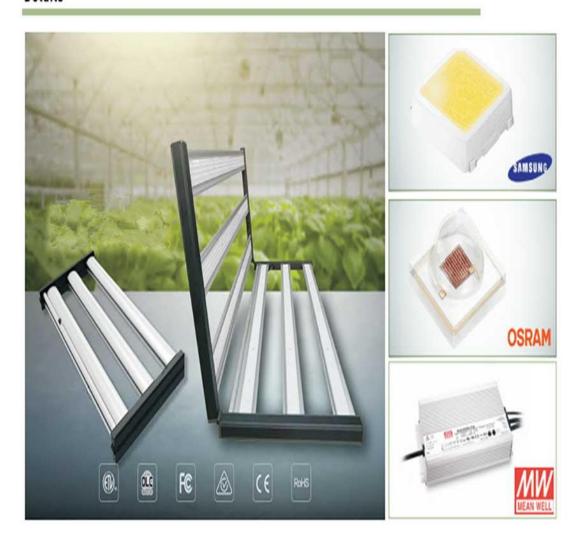

#### **Product Details**

The 960w Vertical Farming Led Grow Light we provide uses Samsung's lamp beads, the dustproof and waterproof grade is IP65, the working temperature is -30 degrees Celsius to 40 degrees Celsius, and the working time is 50,000 hours... We provide lighting solutions services, including Project Installation, auto CAD, Lighting and circurtry design.

The 960w Vertical Farming Led Grow Light we provide belongs to the Mars series. The Mars series is detachable, easy to store, and very easy to assemble. Our warranty period is five years. Its main frame is made of aluminum alloy, the power supply is Sosen's power supply, and the lamp beads are Samsung lamp beads.

| Lifespan (hours):          | 60000                            | Lamp Body<br>Material:        | Aluminum alloy                     |  |
|----------------------------|----------------------------------|-------------------------------|------------------------------------|--|
| Working Time (hours):      | 50000                            | Rating:                       | IP65                               |  |
| Color Temperature:         | 3000K, 6500K, 660nm              | Working 50000 Lifetime(Hour): |                                    |  |
| Certification:             | ce, FCC, ETL, RoHS               | Place of Origin:              | Guangdong, China                   |  |
| Brand Name:                | Qijun                            | Model Number:                 | QJ-YH7-1000-8                      |  |
| Wattage:                   | 960W                             | Light Source: LED             |                                    |  |
| Working<br>Temperature(℃): | -30 ~ 40                         | Luminous<br>Efficacy(µmol/J): | 2.6                                |  |
| Power:                     | 960W                             | Warranty(Year):               | 5-Year                             |  |
| Feature:                   | Knob Dimming or by<br>Controller | Description:                  | Spectrum High Power Led Grow Light |  |
| Dimming:                   | 0-10V Dimmable                   | Factory Direct Supply: Yes    |                                    |  |