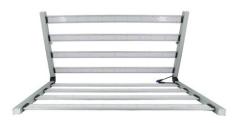

960w Vertical Farming Led Grow Light is ideal for high PPFD cultivation with single or multi-tier racking from veg to bloom and can illuminate all types of vertical racks and grow tables with precise and uniform light on the plant canopy. This 960w Vertical Farming Led Grow Light is a high efficiency designed for seedling, vegetative and flower phases or single level cultivation of cannabis and other crops that require high light level.

The 960w Vertical Farming Led Grow Light we provide belongs to the Mars series. The Mars series is detachable, easy to store, and very easy to assemble. Our warranty period is five years. Its main frame is made of aluminum alloy, the power supply is Sosen's power supply, and the lamp beads are Samsung lamp beads.