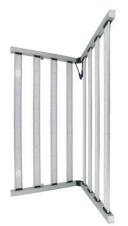

## 840w Led Grow Light with Samsung Lm301b

840w Led Grow Light with Samsung Lm301b is 8-bar configuration provides uniform light distribution that is ideal for vertical racks, open space, etc. 3 channel with independent control for white & red LED, UV and IR running 3,472 LEDs 730 nm wavelengths to photosynthesis rates via the Emerson Effect. These additional Far-Red wavelengths boost healthy growth during vegetative and flowering

cycles. Dimming gives you full control and allows you to only use what you need taking efficiency to the next level, extending the lifespan of the fixture.840w Led Grow Light with Samsung Lm301b for greenhouse or vertical farmer planting

#### **Product Parameter (Specification)**

| Product name: Galaxy 1 foldable | LED Bar(quantity): | 8 |
|---------------------------------|--------------------|---|
|---------------------------------|--------------------|---|

|                      | series            |                                                   |                   |
|----------------------|-------------------|---------------------------------------------------|-------------------|
| Model No.:           | QJ-YH1-800-8      | Material:                                         | Material:         |
| Lamp size:           | 107.9*110.9*3.5cm | IP rating:                                        | Aluminum          |
| Light source:        | LED               | Life time:                                        | >60000 hours      |
| LED Driver<br>brand: | Sosen             | Net Weight(kg).:                                  | 12.8              |
| Spectrum:            | Full spectrum     | Gross Weight(kg).:                                | 15.2              |
| PPF(umol/s):         | 1653              | Certification:                                    | CE,ETL, FCC, RoHS |
| Wattage;             | 800W              | Working<br>Temperature(°C) -30~+40                |                   |
| Packing size:        | 113*63*16cm       | Application: Greenhouse, indoor, vertical farming |                   |
| Warranty             | 5-year            | Type Plug EU,AU,UK,US                             |                   |