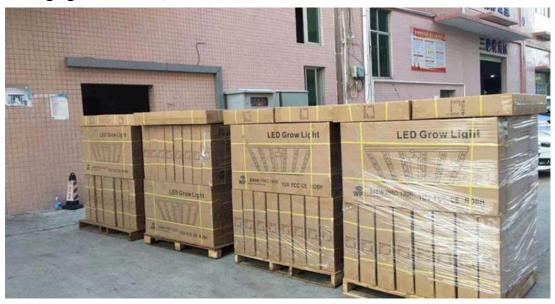

# Packaging Details: EPE; Cartons

# Shipping:

The Led Grow Light 640w with Seoul is well packaged with EPE film and carton for good protection

**Tel:** +86-13760325665 **E-mail:** info@qijuntech2015.com

For sample or small orders, we usually ship by DHL, UPS, FedEx or TNT express; For bulky orders, sea freight is more preferred.