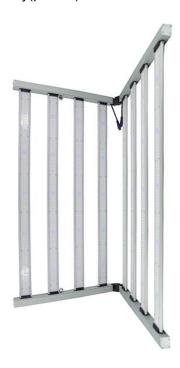

## 840w Led Grow Light with Samsung Lm301b

840w Led Grow Light with Samsung Lm301b is 8-bar configuration provides uniform light distribution that is ideal for vertical racks, open space, etc. 3 channel with independent control for white & red LED, UV and IR running 3,472 LEDs 730 nm wavelengths to photosynthesis rates via the Emerson Effect. These additional Far-Red wavelengths boost healthy growth during vegetative and flowering

cycles. Dimming gives you full control and allows you to only use what you need taking efficiency to the next level, extending the lifespan of the fixture.840w Led Grow Light with Samsung Lm301b for greenhouse or vertical farmer planting

#### **Product Parameter (Specification)**

| Product name: Galaxy 1 foldable | LED Bar(quantity): | 8 |
|---------------------------------|--------------------|---|
|---------------------------------|--------------------|---|

|                      | series            |                                                   |                   |
|----------------------|-------------------|---------------------------------------------------|-------------------|
| Model No.:           | QJ-YH1-800-8      | Material:                                         | Material:         |
| Lamp size:           | 107.9*110.9*3.5cm | IP rating:                                        | Aluminum          |
| Light source:        | LED               | Life time:                                        | >60000 hours      |
| LED Driver<br>brand: | Sosen             | Net Weight(kg).:                                  | 12.8              |
| Spectrum:            | Full spectrum     | Gross Weight(kg).:                                | 15.2              |
| PPF(umol/s):         | 1653              | Certification:                                    | CE,ETL, FCC, RoHS |
| Wattage;             | 800W              | Working<br>Temperature(°C) -30~+40                |                   |
| Packing size:        | 113*63*16cm       | Application: Greenhouse, indoor, vertical farming |                   |
| Warranty             | 5-year            | Type Plug EU,AU,UK,US                             |                   |