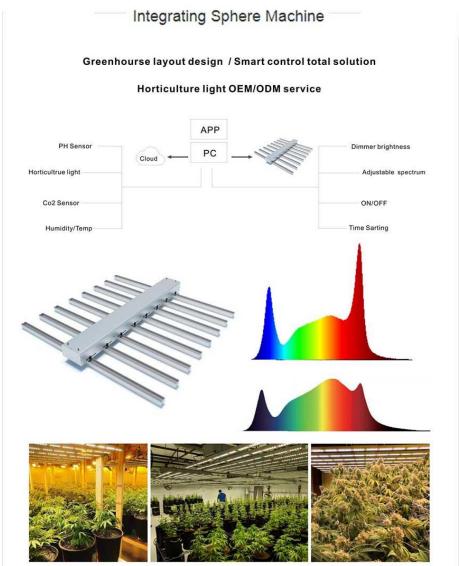

# **Product Feature And Application**

840w Led Grow Light with Samsung Lm301b is full spectrum led grow light with UV IR. Bar Light Fixture to deliver Spectrum Control with Independent Dimmers. It was designed for High-quality medical plant growers. UV dimmer to bushier plants. IR will give you amazing flowering production.

#### **Product Details**

The details of 840w Led Grow Light with Samsung Lm301b as below

Product Name: Galaxy 1 foldable series

SupportDimmer: Yes

Lighting solutions service: Lighting and circuitry design, auto CAD layout, Project