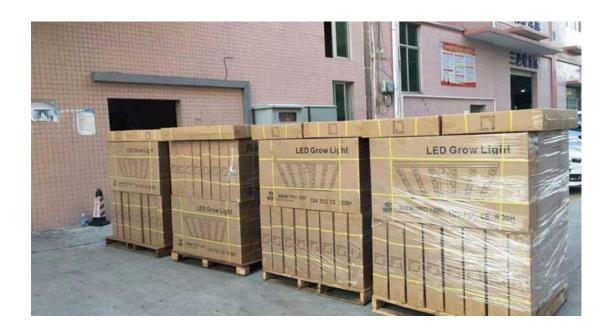

# **Shipping:**

The 8 Bars Vertical Farming Led Grow Light 840w we provide supports express, sea and air transportation.