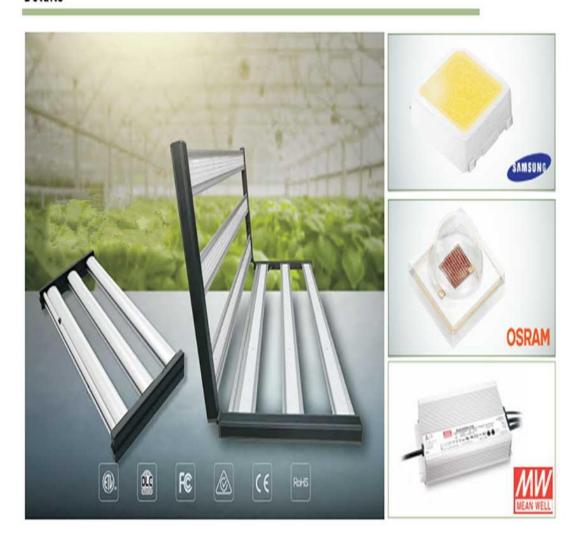

The 8 Bars Vertical Farming Led Grow Light 840w we provide belongs to the Mars series. The Mars series is detachable, easy to store, and very easy to assemble. Our warranty period is five years. Its main frame is made of aluminum alloy, the power supply is Sosen's power supply, and the lamp beads are Samsung lamp beads.

#### **Product Details**

The 8 Bars Vertical Farming Led Grow Light 840w we provide uses Samsung's lamp beads, the dustproof and waterproof grade is IP65, the working temperature is -30 degrees Celsius to 40 degrees Celsius, and the working time is 50,000 hours... We provide lighting solutions services, including Project Installation, auto CAD, Lighting and circurtry design.

|                                    | circurtry design                 |                                       |                                       |  |
|------------------------------------|----------------------------------|---------------------------------------|---------------------------------------|--|
| Lifespan (hours):                  | 60000                            | Lamp Body<br>Material: Aluminum alloy |                                       |  |
| Working Time (hours):              | 50000                            | Rating: IP65                          |                                       |  |
| Color Temperature:                 | 3000K, 6500K, 660nm              | Working<br>Lifetime(Hour):            | 50000                                 |  |
| Certification:                     | ce, FCC, ETL, RoHS               | Place of Origin:                      | Guangdong, China                      |  |
| Brand Name:                        | Qijun                            | Model Number:                         | QJ-YH5-800-8                          |  |
| Wattage:                           | 840W                             | Light Source:                         | LED                                   |  |
| Working Temperature( $^{\circ}$ ): | -30 ~ 40                         | Luminous<br>Efficacy(µmol/J):         | 2.6                                   |  |
| Power:                             | 840W                             | Warranty(Year):                       | 5-Year                                |  |
| Feature:                           | Knob Dimming or by<br>Controller | Description:                          | Spectrum High Power Led<br>Grow Light |  |
| Dimming:                           | 0-10V Dimmable                   | Factory Direct<br>Supply:             | Yes                                   |  |