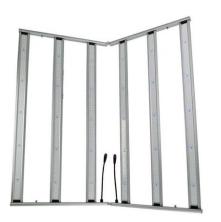

The 720w Grow Light Full Spectrum 660nm we provide belongs to the Mars series. The Mars series is detachable, easy to store, and very easy to assemble. Our warranty period is five years. Its main frame is made of aluminum alloy, the power supply is Sosen's power supply, and the lamp beads are Samsung lamp beads.

### **Product Details**

The 720w Grow Light Full Spectrum 660nm we provide uses Samsung's lamp beads, the dustproof and waterproof grade is IP65, the working temperature is -30 degrees Celsius to

40 degrees Celsius, and the working time is 50,000 hours... We provide lighting solutions services, including Project Installation, auto CAD, Lighting and circurtry design.