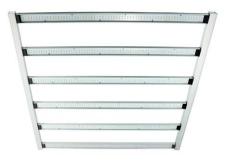

The 680w Vertical Farming Led Grow Light we provide belongs to the Mars series. The Mars series is detachable, easy to store, and very easy to assemble. Our warranty period is five years. Its main frame is made of aluminum alloy, the power supply is Sosen's power supply, and the lamp beads are Samsung lamp beads.

#### **Product Details**

The 680w Vertical Farming Led Grow Light we provide uses Samsung's lamp beads, the dustproof and waterproof grade is IP65, the working temperature is -30 degrees Celsius to

Shenzhen Qijun Techology Development Co.,Ltd.