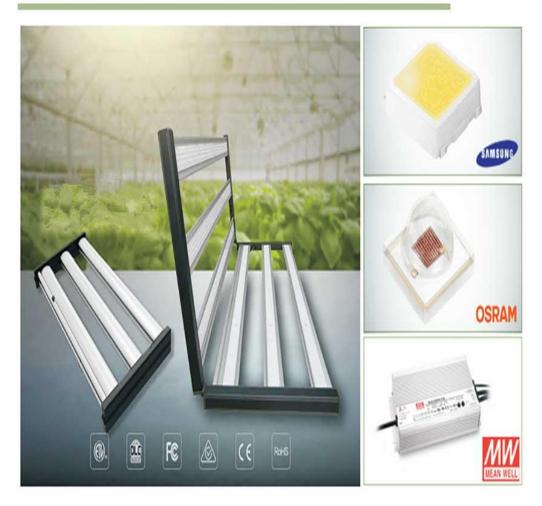

The 680w Vertical Farming Led Grow Light we provide belongs to the Mars series. The Mars series is detachable, easy to store, and very easy to assemble. Our warranty period is five years. Its main frame is made of aluminum alloy, the power supply is Sosen's power supply, and the lamp beads are Samsung lamp beads.

#### **Product Details**

The 680w Vertical Farming Led Grow Light we provide uses Samsung's lamp beads, the dustproof and waterproof grade is IP65, the working temperature is -30 degrees Celsius to

Shenzhen Qijun Techology Development Co.,Ltd.