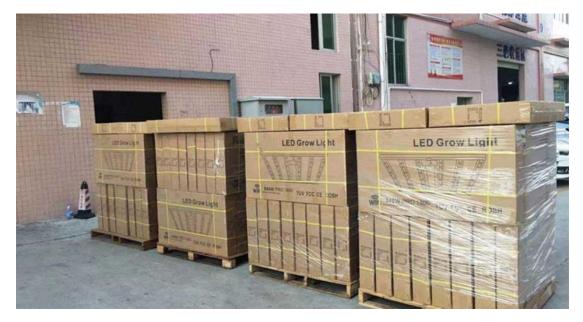

### Packaging Details: EPE;Cartons

# Shipping:

The 680w Led Grow Light with Samsung Lm301b is well packaged with EPE film and carton for good protection.

For sample or small orders, we usually ship by DHL, UPS, FedEx or TNT express; For bulky orders, sea freight is more preferred.