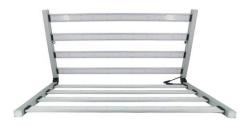

#### 680w Led Grow Light with Samsung Lm301b

680w Led Grow Light with Samsung Lm301b is the indoor lighting solution for all growers looking for an edge in efficiency ,yield and crop quality. It is allowing for versatile placement in growing spaces with low ceilings, vertical racks, benches and tents. HELENOR COMPACT 600W LED provides high-intensity full spectrum light over its entire flowering footprint. 680w Led Grow Light with Samsung Lm301b for greenhouse or vertical farmer planting

680w Led Grow Light with Samsung Lm301b is designed specifically for High-yielding cultivation growing. Born for big buds. Rapid plant response from seed to flower, speeds up flowering time and boost yield. 680w Led Grow Light with Samsung Lm301b covers each critical phase of growth from vegetative to flowering.

# **Product Feature And Application**

680w Led Grow Light with Samsung Lm301b is full spectrum led grow light with UV IR. Bar Light Fixture to deliver Spectrum Control with Independent Dimmers. It was designed for High-quality medical plant growers. UV dimmer to bushier plants. IR will give you amazing flowering production.