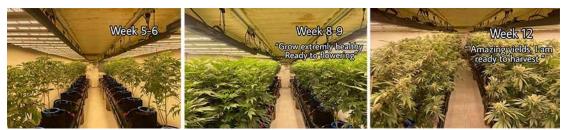

680w Led Grow Light with Samsung Lm301b is designed specifically for High-yielding cultivation growing. Born for big buds. Rapid plant response from seed to flower, speeds up flowering time and boost yield. 680w Led Grow Light with Samsung Lm301b covers each critical phase of growth from vegetative to flowering.

# **Product Feature And Application**

680w Led Grow Light with Samsung Lm301b is full spectrum led grow light with UV IR. Bar Light Fixture to deliver Spectrum Control with Independent Dimmers. It was designed for High-quality medical plant growers. UV dimmer to bushier plants. IR will give you amazing flowering production.