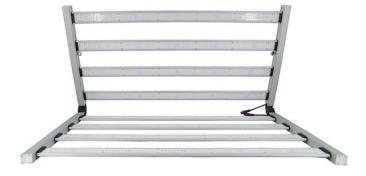

| Product name:        | Galaxy 5 foldable<br>series | LED Bar(quantity): | 8            |
|----------------------|-----------------------------|--------------------|--------------|
| Model No.:           | QJ-YH5-600-8                | Material:          | Material:    |
| Lamp size:           | 110*105.4*5cm               | IP rating:         | Aluminum     |
| Light source:        | LED                         | Life time:         | >60000 hours |
| LED Driver<br>brand: | Sosen                       | Net Weight(kg).:   | 14           |

### **Product Details**

680w Led Grow Light with Samsung Lm301b as below Product Name: Galaxy 5 foldable series SupportDimmer: Yes Lighting solutions service:Lighting and circuitry design, auto CAD layout, Project Installation Lifespan (hours):60000 Working Time (hours): 50000 Net Weight(kg):14 Gross Weight(kg): 15.1 Application:Seed Starting, BLOOM, Other, VEG, Germination, Result Input Voltage(V): AC 100-277V