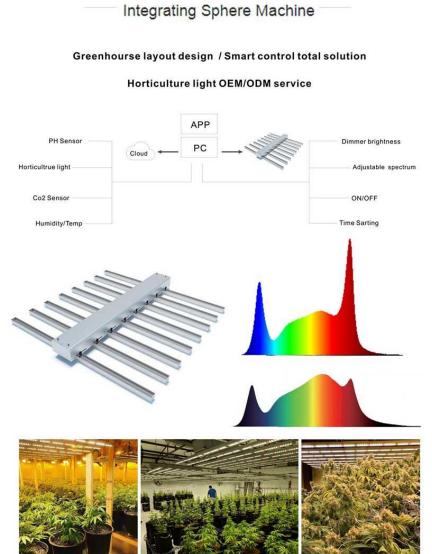

# **Product Feature And Application**

680w Led Grow Light with Samsung Lm301b is full spectrum led grow light with UV IR. Bar Light Fixture to deliver Spectrum Control with Independent Dimmers. It was designed for High-quality medical plant growers. UV dimmer to bushier plants. IR will give you amazing flowering production.

### **Product Details**

680w Led Grow Light with Samsung Lm301b as below Product Name: Galaxy 5 foldable series SupportDimmer: Yes Lighting solutions service:Lighting and circuitry design, auto CAD layout, Project Installation Lifespan (hours):60000 Working Time (hours): 50000 Net Weight(kg):14 Gross Weight(kg): 15.1 Application:Seed Starting, BLOOM, Other, VEG, Germination, Result Input Voltage(V): AC 100-277V

Working Temperature(°C): -30~+40 Working Lifetime(Hour): 50000 Lamp Body Material: Aluminum alloy IP Rating:IP65 Certification:CE, ETL, FCC, RoHS Place of Origin:Guangdong, China Brand Name:Qijun Model Number:QJ-YH5-600-8 Wattage: 600W LightSource:LED