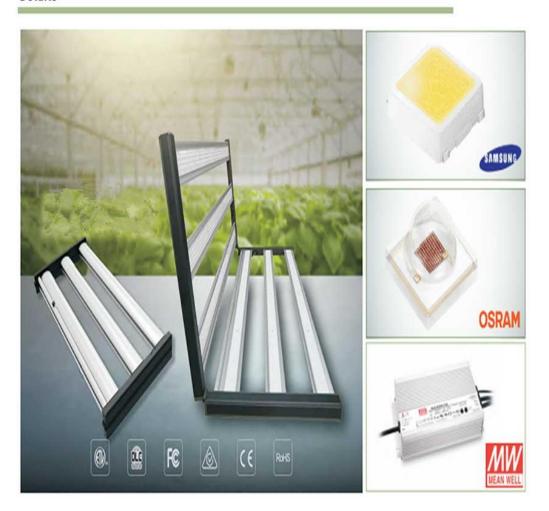

The 680w Grow Light Full Spectrum 660nm we provide belongs to the Mars series. The Mars series is detachable, easy to store, and very easy to assemble. Our warranty period is five years. Its main frame is made of aluminum alloy, the power supply is Sosen's power supply, and the lamp beads are Samsung lamp beads.

#### **Product Details**

The 680w Grow Light Full Spectrum 660nm we provide uses Samsung's lamp beads, the dustproof and waterproof grade is IP65, the working temperature is -30 degrees Celsius to

E-mail: info@qijuntech2015.com