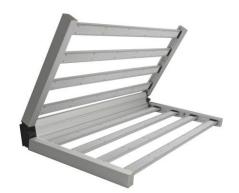

The 680w Grow Light Full Spectrum 660nm we provide belongs to the Mars series. The Mars series is detachable, easy to store, and very easy to assemble. Our warranty period is five years. Its main frame is made of aluminum alloy, the power supply is Sosen's power supply, and the lamp beads are Samsung lamp beads.