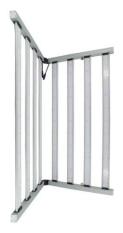

The 680w Full Spectrum Led Grow Light with Mean Well we provide belongs to the Mars series. The Mars series is detachable, easy to store, and very easy to assemble. Our warranty period is five years. Its main frame is made of aluminum alloy, the power supply is Sosen's power supply, and the lamp beads are Samsung lamp beads.

#### **Product Details**

The 680w Full Spectrum Led Grow Light with Mean Well we provide uses Samsung's lamp beads, the dustproof and waterproof grade is IP65, the working temperature is -30 degrees Celsius to 40 degrees Celsius, and the working time is 50,000 hours... We provide lighting solutions services, including Project Installation, auto CAD, Lighting and circurtry design.