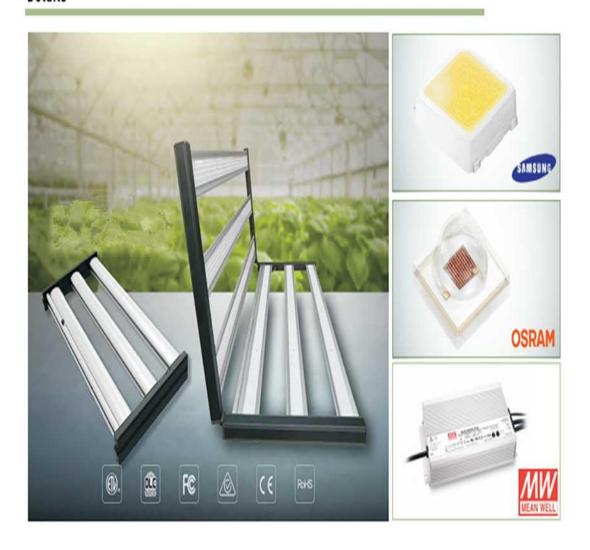

The 680w Full Spectrum Led Grow Light with Mean Well we provide belongs to the Mars series. The Mars series is detachable, easy to store, and very easy to assemble. Our warranty period is five years. Its main frame is made of aluminum alloy, the power supply is Sosen's power supply, and the lamp beads are Samsung lamp beads.

#### **Product Details**

The 680w Full Spectrum Led Grow Light with Mean Well we provide uses Samsung's lamp beads, the dustproof and waterproof grade is IP65, the working temperature is -30 degrees Celsius to 40 degrees Celsius, and the working time is 50,000 hours... We provide lighting solutions services, including Project Installation, auto CAD, Lighting and circurtry design.