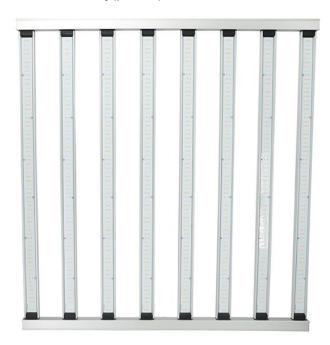

#### 640w Led Grow Light with Samsung Lm301b

640w Led Grow Light with Samsung Lm301b is a unique LED grow light with UV IR to realize the independent control for each group of LED. It is designed for high PPFD cultivation practices in vertical farming. Increases THC, CBD, terpenes, flavonoids, antioxidants/ vitamins and pigmentation with UV light. Boost photosynthetic efficiency through the Emerson Effect. Full spectrum design covers each critical phase of growth. HELENOR

SMART 640W for even greater yields and performance.640w Led Grow Light with Samsung Lm301b for greenhouse planting

640w Led Grow Light with Samsung Lm301b is designed specifically for High-yielding cultivation growing. Born for big buds. Rapid plant response from seed to flower, speeds up flowering time and boost yield. 640w Led Grow Light with Samsung Lm301b covers each critical phase of growth from vegetative to flowering.

### **Product Feature And Application**

640w Led Grow Light with Samsung Lm301b is full spectrum led grow light with UV IR. Bar Light Fixture to deliver Spectrum Control with Independent Dimmers. It was designed for High-quality medical plant growers. UV dimmer to bushier plants. IR will give you amazing flowering production.