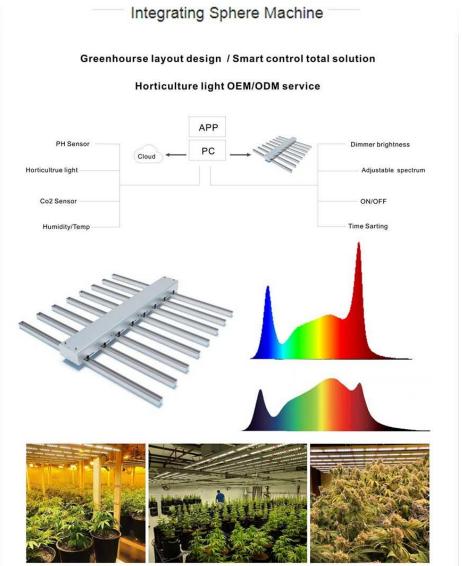

### **Product Feature And Application**

640w Led Grow Light with Samsung Lm301b is full spectrum led grow light with UV IR. Bar Light Fixture to deliver Spectrum Control with Independent Dimmers. It was designed for High-quality medical plant growers. UV dimmer to bushier plants. IR will give you amazing flowering production.

#### Serving:

- 1.We accept and support OEM and ODM orders
- 2. We can sign NDA and protect your information.
- 3.The Warranty period is 5 years. For any defective sample orders (less than 2 pcs) during warranty period, we will provide you with the replacement ASAP and for mass defectives, we'll send the replacement products in your next batch on agreed.