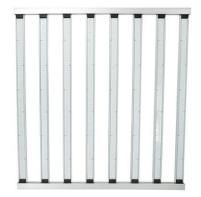

#### 640w Led Grow Light with Samsung Lm301b

640w Led Grow Light with Samsung Lm301b is a unique LED grow light with UV IR to realize the independent control for each group of LED. It is designed for high PPFD cultivation practices in vertical farming. Increases THC, CBD, terpenes, flavonoids, antioxidants/ vitamins and pigmentation with UV light. Boost photosynthetic efficiency through the Emerson Effect. Full spectrum design covers each critical phase of growth. HELENOR

SMART 640W for even greater yields and performance.640w Led Grow Light with Samsung Lm301b for greenhouse planting

640w Led Grow Light with Samsung Lm301b is designed specifically for High-yielding cultivation growing. Born for big buds. Rapid plant response from seed to flower, speeds up flowering time and boost yield. 640w Led Grow Light with Samsung Lm301b covers each critical phase of growth from vegetative to flowering.

### **Product Feature And Application**

640w Led Grow Light with Samsung Lm301b is full spectrum led grow light with UV IR. Bar Light Fixture to deliver Spectrum Control with Independent Dimmers. It was designed for High-quality medical plant growers. UV dimmer to bushier plants. IR will give you amazing flowering production.