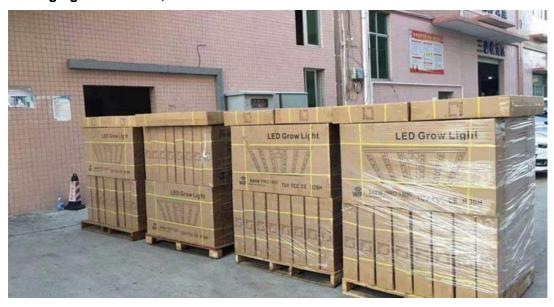

## Packaging Details: EPE; Cartons

## Shipping:

The 640w Led Grow Light with Samsung Lm301b is well packaged with EPE film and carton for good protection

For sample or small orders, we usually ship by DHL, UPS, FedEx or TNT express; For bulky orders, sea freight is more preferred.