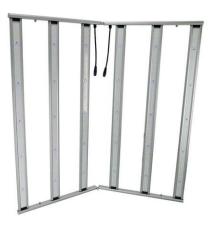

| Product name: | Galaxy 2 foldable<br>series | LED Bar(quantity): | 6            |
|---------------|-----------------------------|--------------------|--------------|
| Model No.:    | QJ-YH2-600-6                | Material:          | Material:    |
| Lamp size:    | 105*104.3*3cm               | IP rating:         | Aluminum     |
| Light source: | LED                         | Life time:         | >60000 hours |

# **Product Details**

640w Led Grow Light Lm301h as below Product Name: Galaxy 2 foldable series SupportDimmer: Yes Lighting solutions service:Lighting and circuitry design, auto CAD layout, Project Installation Lifespan (hours):60000 Working Time (hours): 50000 Net Weight(kg):10.8 Gross Weight(kg): 13.6 Application:Seed Starting, BLOOM, Other, VEG, Germination, Result Input Voltage(V): AC 100-277V

Model Number:QJ-YH2-600-6 Wattage: 600W LightSource:LED Warranty(Year):5-Year Luminous Efficacy(µmol/J):2.6