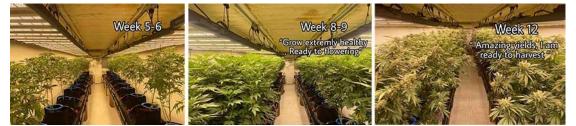

640w Led Grow Light Lm301h is designed specifically for High-yielding cultivation growing. Born for big buds. Rapid plant response from seed to flower, speeds up flowering time and boost yield. 640w Led Grow Light Lm301h covers each critical phase of growth from vegetative to flowering.

# **Product Feature And Application**

640w Led Grow Light Lm301h is full spectrum led grow light with UV IR. Bar Light Fixture to deliver Spectrum Control with Independent Dimmers. It was designed for High-quality medical plant growers. UV dimmer to bushier plants. IR will give you amazing flowering production.