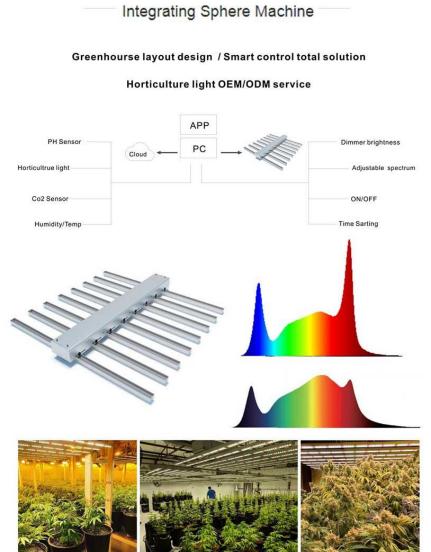

# **Product Feature And Application**

640w Led Grow Light Lm301h is full spectrum led grow light with UV IR. Bar Light Fixture to deliver Spectrum Control with Independent Dimmers. It was designed for High-quality medical plant growers. UV dimmer to bushier plants. IR will give you amazing flowering production.

640w Led Grow Light Lm301h is designed specifically for High-yielding cultivation growing. Born for big buds. Rapid plant response from seed to flower, speeds up flowering time and boost yield. 640w Led Grow Light Lm301h covers each critical phase of growth from vegetative to flowering.

## 640w Led Grow Light Lm301h

640w Led Grow Light Lm301h is Samsung and Osram LED full spectrum, which is very suitable for medical planting. Its light output of 1573µmol/s surpasses the traditional 600W DE HPS plant growth lamp, which is more energy-saving, environmentally friendly and efficient, and has a built-in dimming control knob and remote dimming function.640w Led Grow Light Lm301h for