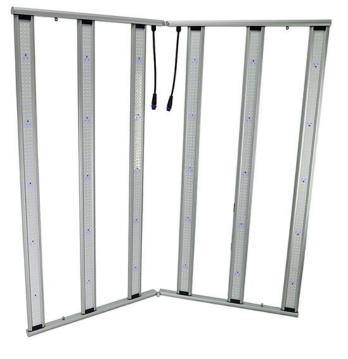

| Product name: | Galaxy 2 foldable<br>series | LED Bar(quantity): | 6            |
|---------------|-----------------------------|--------------------|--------------|
| Model No.:    | QJ-YH2-600-6                | Material:          | Material:    |
| Lamp size:    | 105*104.3*3cm               | IP rating:         | Aluminum     |
| Light source: | LED                         | Life time:         | >60000 hours |

# **Product Details**

640w Led Grow Light Lm301h as below Product Name: Galaxy 2 foldable series SupportDimmer: Yes Lighting solutions service:Lighting and circuitry design, auto CAD layout, Project Installation Lifespan (hours):60000 Working Time (hours): 50000 Net Weight(kg):10.8 Gross Weight(kg): 13.6 Application:Seed Starting, BLOOM, Other, VEG, Germination, Result Input Voltage(V): AC 100-277V

Model Number:QJ-YH2-600-6 Wattage: 600W LightSource:LED Warranty(Year):5-Year Luminous Efficacy(µmol/J):2.6