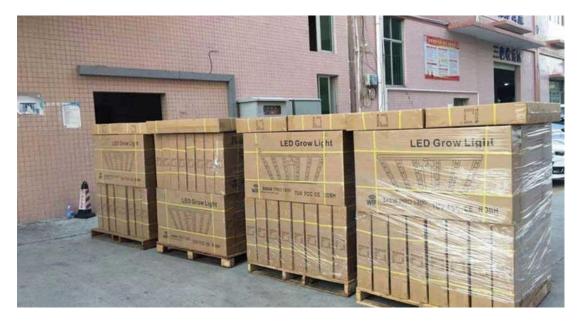

## Packaging Details: EPE;Cartons

# Shipping:

The 640w Led Grow Light Lm301h is well packaged with EPE film and carton for good protection

For sample or small orders, we usually ship by DHL, UPS, FedEx or TNT express; For bulky orders, sea freight is more preferred.