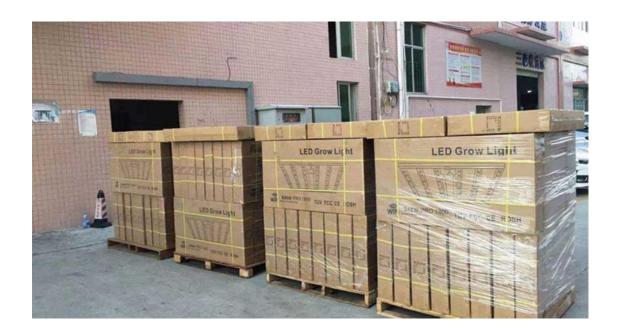

# Shipping:

The 6 Bars Vertical Farming Led Grow Light 680w we provide supports express, sea and air transportation.