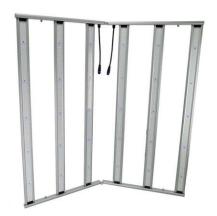

The 6 Bars Vertical Farming Led Grow Light 680w we provide belongs to the Mars series. The Mars series is detachable, easy to store, and very easy to assemble. Our warranty period is five years. Its main frame is made of aluminum alloy, the power supply is Sosen's power supply, and the lamp beads are Samsung lamp beads.

#### **Product Details**

The 6 Bars Vertical Farming Led Grow Light 680w we provide uses Samsung's lamp beads, the dustproof and waterproof grade is IP65, the working temperature is -30

degrees Celsius to 40 degrees Celsius, and the working time is 50,000 hours... We provide lighting solutions services, including Project Installation,auto CAD,Lighting and circurtry design.