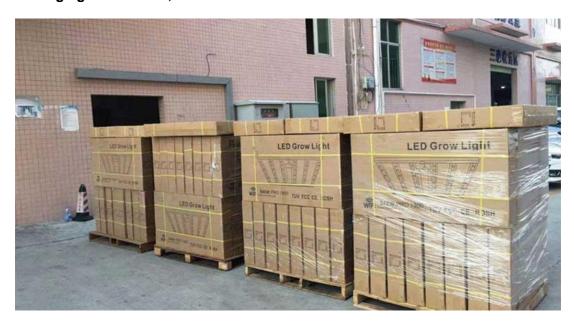

# Shipping:

The 1000w Led Grow Light with Samsung Lm301b is well packaged with EPE film and carton for good protection

For sample or small orders, we usually ship by DHL, UPS, FedEx or TNT express; For bulky orders, sea freight is more preferred.

## Packaging Details: EPE; Cartons