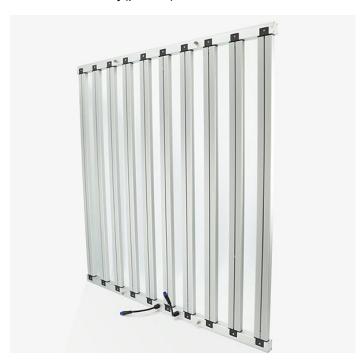

## 1000w Led Grow Light with Samsung Lm301b

1000w Led Grow Light with Samsung Lm301b is ideal for high PPFD cultivation with single or multi-tier racking from veg to bloom and can illuminate all types of vertical racks and grow tables with precise and uniform light on the plant canopy. A bright and flexible rack lighting solution that enable growers to optimize their grow space for the maximum crop yield while producing the highest quality crops.1000w Led Grow Light with Samsung

1000w Led Grow Light with Samsung Lm301b is designed specifically for High-yielding cultivation growing. Born for big buds. Rapid plant response from seed to flower, speeds up flowering time and boost yield. 1000w Led Grow Light with Samsung Lm301b covers each critical phase of growth from vegetative to flowering.

## **Product Feature And Application**

1000w Led Grow Light with Samsung Lm301b is full spectrum led grow light with UV IR. Bar Light Fixture to deliver Spectrum Control with Independent Dimmers. It was designed for High-quality medical plant growers. UV dimmer to bushier plants. IR will give you amazing flowering production.