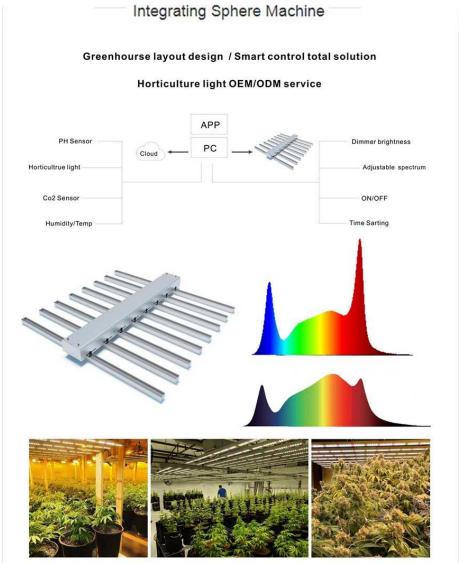

## **Product Feature And Application**

1000w Led Grow Light with Samsung Lm301b is full spectrum led grow light with UV IR. Bar Light Fixture to deliver Spectrum Control with Independent Dimmers. It was designed for High-quality medical plant growers. UV dimmer to bushier plants. IR will give you amazing flowering production.