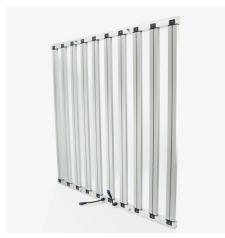

## 1000w Led Grow Light with Samsung Lm301b

1000w Led Grow Light with Samsung Lm301b is ideal for high PPFD cultivation with single or multi-tier racking from veg to bloom and can illuminate all types of vertical racks and grow tables with precise and uniform light on the plant canopy. A bright and flexible rack lighting solution that enable growers to optimize their grow space for the maximum crop yield while producing the highest quality crops.1000w Led Grow Light with Samsung

1000w Led Grow Light with Samsung Lm301b is designed specifically for High-yielding cultivation growing. Born for big buds. Rapid plant response from seed to flower, speeds up flowering time and boost yield. 1000w Led Grow Light with Samsung Lm301b covers each critical phase of growth from vegetative to flowering.

## **Product Feature And Application**

1000w Led Grow Light with Samsung Lm301b is full spectrum led grow light with UV IR. Bar Light Fixture to deliver Spectrum Control with Independent Dimmers. It was designed for High-quality medical plant growers. UV dimmer to bushier plants. IR will give you amazing flowering production.