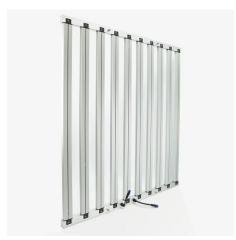

The 10 Bars Vertical Farming Led Grow Light 960w we provide belongs to the Mars series. The Mars series is detachable, easy to store, and very easy to assemble. Our warranty period is five years. Its main frame is made of aluminum alloy, the power supply is Sosen's power supply, and the lamp beads are Samsung lamp beads.

#### **Product Details**

The 10 Bars Vertical Farming Led Grow Light 960w we provide uses Samsung's lamp beads, the dustproof and waterproof grade is IP65, the working temperature is -30 degrees Celsius to 40 degrees Celsius, and the working time is 50,000 hours... We provide lighting solutions services, including Project Installation, auto CAD, Lighting and circurtry design.

# **Details**