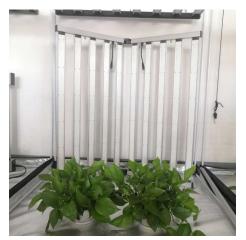

#### 10 Bars 840w Vertical Farming Led Grow Light

We can offer the 10 Bars 840w Vertical Farming Led Grow Light for veg and flower. It's full spectrum designed, providing nutrients for each stages of plants. It is equal to a complex HPS grow system, and you can change height to suit for different stage of plants, make indoor planting become more easier and more convenient.10 Bars 840w Vertical Farming Led Grow Light is 10-bar configuration provides uniform light distribution that is ideal for vertical racks, open space,

etc. 3 channel with independent control for white & DV and IR running 3,472 LEDs total.

The 10 Bars 840w Vertical Farming Led Grow Light we provide belongs to the Mars series. The Mars series is detachable, easy to store, and very easy to assemble. Our warranty period is five years. Its main frame is made of aluminum alloy, the power supply is Sosen's power supply, and the lamp beads are Samsung lamp beads.