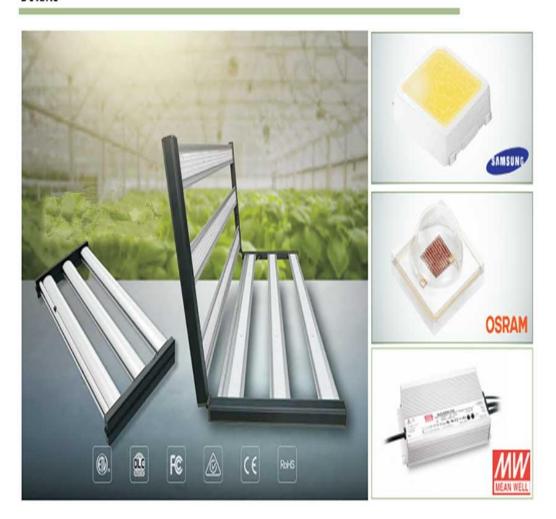

The 10 Bars 840w Vertical Farming Led Grow Light we provide belongs to the Mars series. The Mars series is detachable, easy to store, and very easy to assemble. Our warranty period is five years. Its main frame is made of aluminum alloy, the power supply is Sosen's power supply, and the lamp beads are Samsung lamp beads.

#### **Product Details**

The 10 Bars 840w Vertical Farming Led Grow Light we provide uses Samsung's lamp beads, the dustproof and waterproof grade is IP65, the working temperature is -30 degrees Celsius to 40