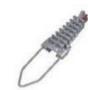

#### Wedged Insulation Strain Clamp

NXJ series wedged insulation strain clamp is used for the terminal or the two sides of the strain section of the aerial insulated conductor with the nominal voltage of 10KV and below,to fix and tight the aerial insulated conductor in the strain insulator.

### **Product Introduction**

NXJ series wedged insulation strain clamp is used for the terminal or the two sides of the strain section of the aerial insulated conductor with the nominal voltage of 10KV and below, to fix and tight the aerial insulated conductor in the strain insulator.

Wedge structure makes the grip strength proportional to the tension of the wire, with the characteristics of tightness, reliable operation, maintenance free.

The clamp shell is made of aluminum alloy with high strength and oxidation resistance and without hysteresis and eddy current, it is energy-saving fittings.

The shell with C type open design and easy put for the inside wedge and wires, it is convenient for the installation. The inside wedge is made of material with weather resistance and insulation reinforced engineering plastic, so it won't be broken down and flash over when holding 1 minute under an alternating voltage of 45KV.