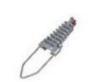

#### Wedged Insulation Strain Clamp

NXJ series wedged insulation strain clamp is used for the terminal or the two sides of the strain section of the aerial insulated conductor with the nominal voltage of 10KV and below,to fix and tight the aerial insulated conductor in the strain insulator.

### **Product Introduction**

NXJ series wedged insulation strain clamp is used for the terminal or the two sides of the strain section of the aerial insulated conductor with the nominal voltage of 10KV and below, to fix and tight the aerial insulated conductor in the strain insulator.

Wedge structure makes the grip strength proportional to the tension of the wire, with the characteristics of tightness, reliable operation, maintenance free.

The clamp shell is made of aluminum alloy with high strength and oxidation resistance and without hysteresis and eddy current, it is energy-saving fittings.

The shell with C type open design and easy put for the inside wedge and wires, it is convenient for the installation. The inside wedge is made of material with weather resistance and insulation reinforced engineering plastic, so it won't be broken down and flash over when holding 1 minute under an alternating voltage of 45KV.