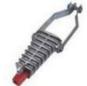

#### Wedged Insulation Strain Clamp

NXJ series wedged insulation strain clamp is used for the terminal or the two sides of the strain section of the aerial insulated conductor with the nominal voltage of 10KV and below,to fix and tight the aerial insulated conductor in the strain insulator.

### **Product Introduction**

NXJ series wedged insulation strain clamp is used for the terminal or the two sides of the strain section of the aerial insulated conductor with the nominal voltage of 10KV and below, to fix and tight the aerial insulated conductor in the strain insulator.

Wedge structure makes the grip strength proportional to the tension of the wire, with the characteristics of tightness, reliable operation, maintenance free.

The clamp shell is made of aluminum alloy with high strength and oxidation resistance and without hysteresis and eddy current, it is energy-saving fittings.

The shell with C type open design and easy put for the inside wedge and wires, it is convenient for the installation. The inside wedge is made of material with weather resistance and insulation reinforced engineering plastic, so it won't be broken down and flash over when holding 1 minute under an alternating voltage of 45KV.