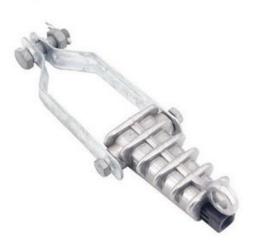

#### Wedged Insulation Strain Clamp

NXJ series wedged insulation strain clamp is used for the terminal or the two sides of the strain section of the aerial insulated conductor with the nominal voltage of 10KV and below,to fix and tight the aerial insulated conductor in the strain insulator.

### **Product Introduction**

NXJ series wedged insulation strain clamp is used for the terminal or the two sides of the strain section of the aerial insulated conductor with the nominal voltage of 10KV and below, to fix and tight the aerial insulated conductor in the strain insulator.

Wedge structure makes the grip strength proportional to the tension of the wire, with the characteristics of tightness, reliable operation, maintenance free.

The clamp shell is made of aluminum alloy with high strength and oxidation resistance and without hysteresis and eddy current, it is energy-saving fittings.

The shell with C type open design and easy put for the inside wedge and wires, it is convenient for the installation. The inside wedge is made of material with weather resistance and insulation reinforced engineering plastic, so it won't be broken down and flash over when holding 1 minute under an alternating voltage of 45KV.