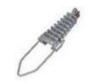

#### Wedged Insulation Strain Clamp

NXJ series wedged insulation strain clamp is used for the terminal or the two sides of the strain section of the aerial insulated conductor with the nominal voltage of 10KV and below,to fix and tight the aerial insulated conductor in the strain insulator.

### **Product Introduction**

NXJ series wedged insulation strain clamp is used for the terminal or the two sides of the strain section of the aerial insulated conductor with the nominal voltage of 10KV and below, to fix and tight the aerial insulated conductor in the strain insulator.

Wedge structure makes the grip strength proportional to the tension of the wire, with the characteristics of tightness, reliable operation, maintenance free.

The clamp shell is made of aluminum alloy with high strength and oxidation resistance and without hysteresis and eddy current, it is energy-saving fittings.

The shell with C type open design and easy put for the inside wedge and wires, it is convenient for the installation. The inside wedge is made of material with weather resistance and insulation reinforced engineering plastic, so it won't be broken down and flash over when holding 1 minute under an alternating voltage of 45KV.