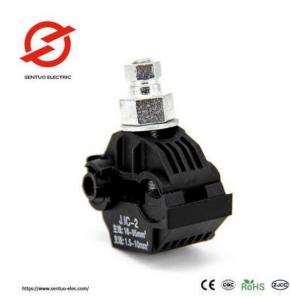

#### Waterproof Piercing Connector

#### Model:SL4-150

We are a factory specializing in the production of Waterproof Piercing Connector. The Insulation Piercing Tap Connectors is an insulating layer for threading. It can realize the electrical connection, insulation and sealing of the fixture. The insulated clamp ensures that no electric current flows through it especially when clamping live wires. This insulation feature is also relevant for the insulated strands. The process of installing an insulated piercing clamp is easy as it does not

The Waterproof Piercing Connector are applicable for all types of LV-ABC conductors as well as connections in service line system, building electrical system and street lighting system. The ergonomic design of the clamp makes it easy to clamp strands. Exerts low clamping pressure during the installation to shield the cable from damage. Applicable for different cable diameters. The connector can be used on different types of transmission cables, whether it is aerial bundled connectors or naked copper mains.

The Waterproof Piercing Connector are fully insulated and safe to install without special tools. IPC connectors eliminate time spent on wire stripping, taping and covers.

Equipped with single or double shear head bolt. The torque control nut draws the two parts of the connector together and shears off when the teeth have pierced the insulation and made contact with the conductor strands.