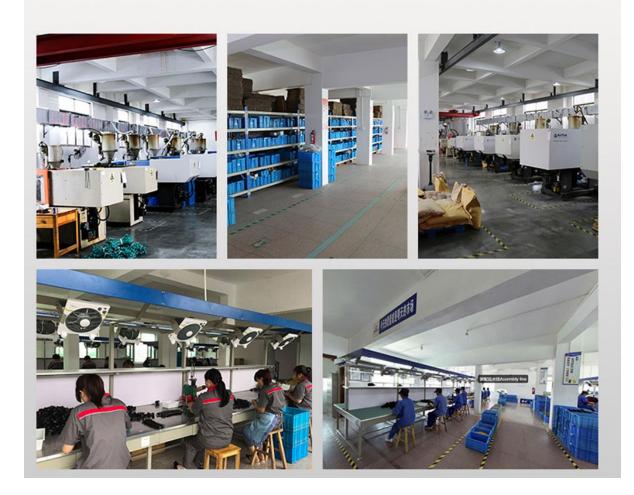

, connecting resistance less than 1.1 times of the resistance of branch conductor with the same length, in accordance with the standard DL/T765.1 -2001.

• Special insulated case body, resistance to illumination and environmental aging, the insulation s trength can up to 12KV.

• Arc surface design, apply to connection with the same (different) diameter, wide connection sco pe (0.75mm2-400mm2/td)



# **Product part figure**



### **Product Qualification**

Our Insulation Piercing Tap Connectors products have CE certification, ISO9001(Quality Management System certificated), ISO14001(Environmental Management System) and GB/T28001(Occupational Health and Safety Management System certificated), and the quality is guaranteed.







## Professional modern factory providing OEM,ODM service.



### **Deliver, Shipping And Serving**

- $\cdot$  Your inquiry will be replied within 24 hours.
- We offer you professional service in fluent English.
- · Keep the mass production as the sample in high quality
- Freight forwarder: faster, safer, and convenient.
- Quality: we have QC on each process, provide high quality products.

Any problem or needed please feel free let us know, we are glad to service for you We are factory, we can provide competitive price. And all the products will be shipped after quality inspection. Usually we quote within 24 hours after we get your inquiry. If you can not buy our product in your local area, we will ship a sample to you (Please contact our agent or send email to our mailbox).



# PACK AND SHIP



### FAQ

- Q1: Are you a trading company or factor