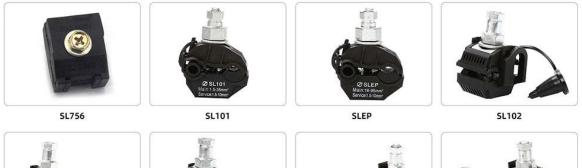

**Product Feature And Application** 

SL4-150

Insulation Piercing Tap Connectors has puncture structure, simple installation, no need to peel the insulated wire.

SL7

Torque nut, constant puncture pressure to ensure good electrical connection ears do not damage the wire.

Self-sealing structure, moistureproof, waterproof, anticorrosion, prolongs the service life of insulated wire and clamp.

SL6

SL400

Tin-plated copper alloy or high hardness aluminum alloy contact blade, suitable for copper (aluminum) butt and copper aluminum transition.

Special insulating shell, resistant to UV and environmental aging.