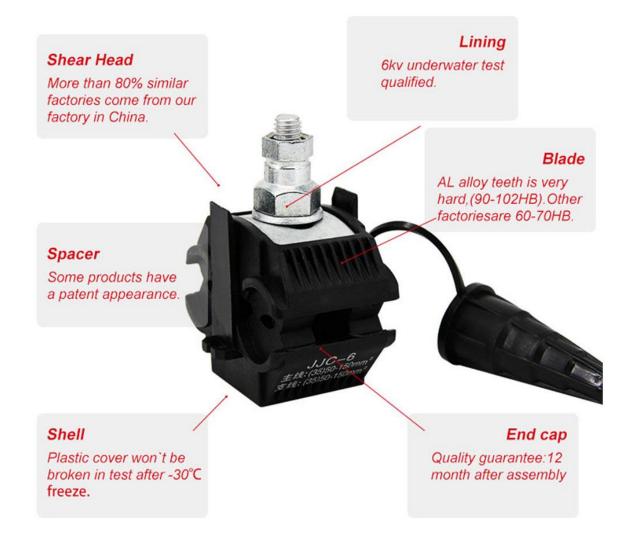

# **Product part figure**

### **Product Details**

• Piercing connector, simple installation, need not strip the cable coat.

• Moment nut, piercing pressure is constant, keep good electric connection and make no damage to lead.

• Self-seam frame, wetproof, waterproof, and anti corrosion, extend the using life of insulated lea d and connector.

· Adopted special connecting tablet, apply to joint of Cu(AI) and Cu(AI) or Cu and AI.

• Small electric connecting resistance, connecting resistance less than 1.1 times of the resistance of branch conductor with the same length, in accordance with the standard DL/T765.1 -2001.

• Special insulated case body, resistance to illumination and environmental aging, the insulation s trength can up to 12KV.

• Arc surface design, apply to connection with the same (different) diameter, wide connection sco pe (0.75mm2-400mm2/td)