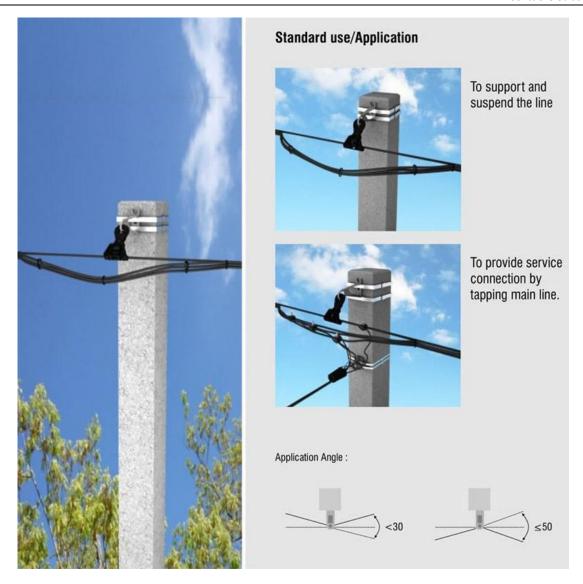

Hanging the self-supporting insulated wire on the bracket with maximum angle of 90 degrees.

• Cable Size: 16-95mm<sup>2</sup>

- Made of of high mechanical strength and corrosion resistant aluminium alloy, the insulation cover is made of weather resistant material. Suitable for all climatic conditions.
- Binding bolt equipped with wing nut allows tool free installation
- Standard: EN 50483-3, NFC 33-040

These Suspension Clamps are suitable for a wide range of ABC cables; These are quickly and easily installed with absolutely no tool required for the installation process; It lines the angles up to 30 degrees to 60 degree.