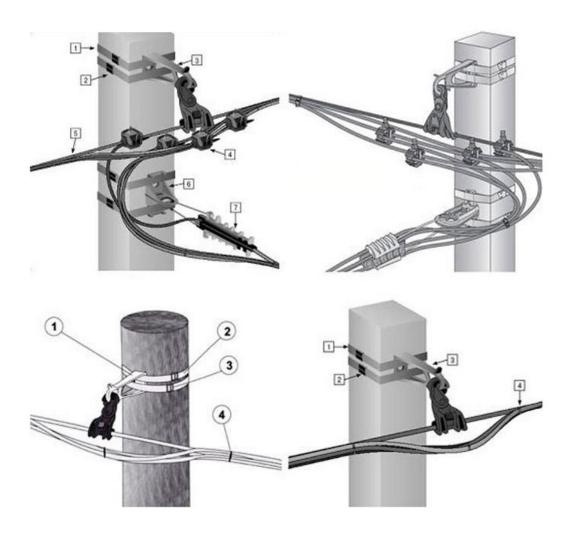

Hanging the self-supporting insulated wire on the bracket with maximum angle of 90 degrees.

• Cable Size: 16-95mm<sup>2</sup>

- Made of of high mechanical strength and corrosion resistant aluminium alloy, the insulation cover is made of weather resistant material. Suitable for all climatic conditions.
- Binding bolt equipped with wing nut allows tool free installation
- Standard: EN 50483-3, NFC 33-040

These Suspension Clamps are suitable for a wide range of ABC cables; These are quickly and easily installed with absolutely no tool required for the installation process; It lines the angles up to 30 degrees to 60 degree.