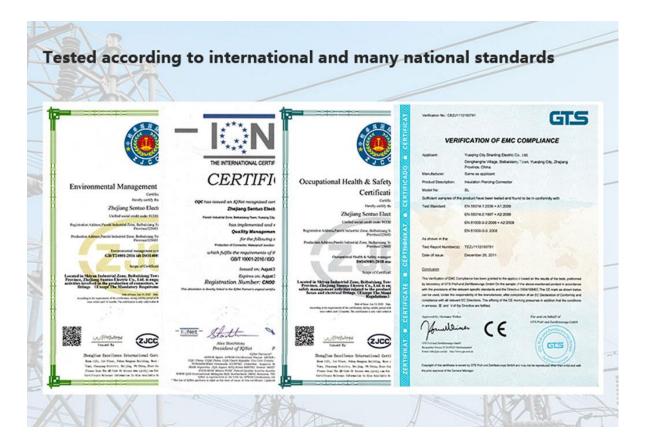

#### **Product Qualification**

Our Self Piercing Tap Connectors products have CE certification, ISO9001(Quality Management System certificated), ISO14001(Environmental Management System) and GB/T28001(Occupational Health and Safety Management System certificated), and the quality is guaranteed.