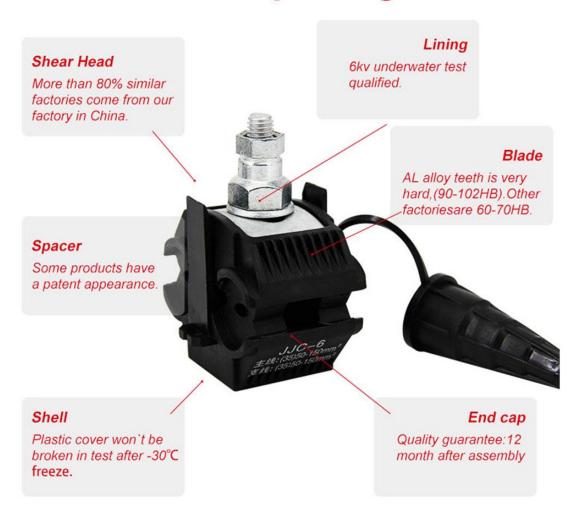

Equipped with single or double shear head bolt. The torque control nut draws the two parts of the connector together and shears off when the teeth have pierced the insulation and made contact with the conductor strands.

#### **Product Feature And Application**

Self Piercing Tap Connectors has puncture structure, simple installation, no need to peel the insulated wire.

Torque nut, constant puncture pressure to ensure good electrical connection ears do not damage the wire.

Self-sealing structure, moistureproof, waterproof, anticorrosion, prolongs the service life of insulated wire and clamp.

Tin-plated copper alloy or high hardness aluminum alloy contact blade, suitable for copper (aluminum) butt and copper aluminum transition.

Special insulating shell, resistant to UV and environmental aging.

#### 4.Product Details

- · Piercing connector, simple installation, need not strip the cable coat.
- Moment nut, piercing pressure is constant, keep good electric connection and make no damage to lead.
- · Self-seam frame, wetproof, waterproof, and anti corrosion, extend the using life of insulated lead and connector.
- · Adopted special connecting tablet, apply to joint of Cu(AI) and Cu(AI) or Cu and AI.
- Small electric connecting resistance, connecting resistance less than 1.1 times of the resistance of branch conductor with the same length, in accordance with the standard DL/T765.1 -2001.
- Special insulated case body, resistance to illumination and environmental aging, the insulation s trength can up to 12KV.
- · Arc surface design, apply to connection with the same (different) diameter, wide connection sco pe (0.75mm2-400mm2/td)

# **Product part figure**