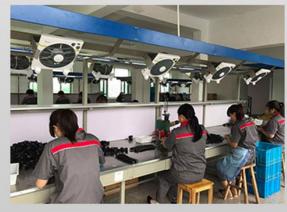

, connecting resistance less than 1.1 times of the resistance of branch conductor with the same length, in accordance with the standard DL/T765.1 -2001.
- Special insulated case body, resistance to illumination and environmental aging, the insulation s trength can up to 12KV.
- · Arc surface design, apply to connection with the same (different) diameter, wide connection sco pe (0.75mm2-400mm2/td)

# **Product part figure**





#### **Product Qualification**

Our Self Piercing Tap Connectors products have CE certification, ISO9001(Quality Management System certificated), ISO14001(Environmental Management System) and GB/T28001(Occupational Health and Safety Management System certificated), and the quality is guaranteed.





### Professional modern factory providing OEM,ODM service.











#### **Deliver, Shipping And Serving**

- · Your inquiry will be replied within 24 hours.
- · We offer you professional service in fluent English.
- · Keep the mass production as the sample in high quality
- · Freight forwarder: faster, safer, and convenient.
- $\boldsymbol{\cdot}$  Quality: we have QC on each process, provide high quality products.

Any problem or needed please feel free let us know, we are glad to service for you We are factory, we can provide competitive price. And all the products will be shipped after quality inspection. Usually we quote within 24 hours after we get your inquiry. If you can not buy our product in your local area, we will ship a sample to you (Please contact our agent or send email to our mailbox).



## **PACK AND SHIP**













#### FAQ

- Q