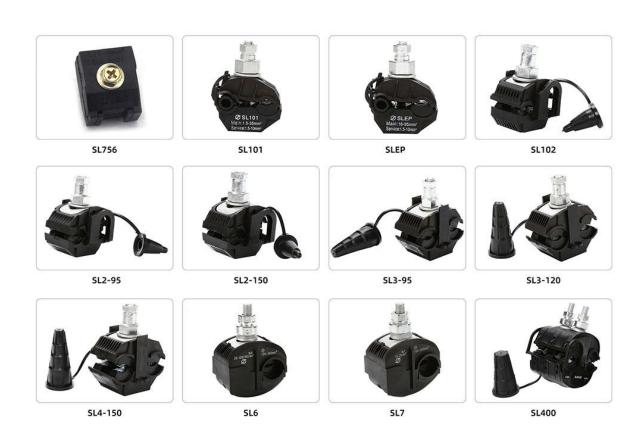

#### **Product Parameter (Specification)**

| Model   | Equivalent<br>Type | Main Line<br>Section<br>(mm²) | Branch<br>Section<br>(mm) | Norminal<br>Current | Demensions<br>(mm) | Weight (G) | Piercing<br>Depth<br>(mm) | Bolt<br>Quantity<br>(pcs) |
|---------|--------------------|-------------------------------|---------------------------|---------------------|--------------------|------------|---------------------------|---------------------------|
| SL756   | JJC888             | 0.75-6                        | 0.75-6                    | 41                  | 21×27×23           | 10         | 1-1.5                     | 1                         |
| SL101   | JJC-1              | 1.5-25                        | 1.5-10                    | 55                  | 27 ×41x62          | 55         | 1.5-2                     | 1                         |
| SLEP    | JJC-2              | 16-95                         | 1.5-10                    | 55                  | 27×41×62           | 55         | 1-2                       | 1                         |
| SL102   | JJC-3(A)           | 6-50                          | 4-25                      | 157                 | 42 ×45×62          | 110        | 2.5-3.5                   | 1                         |
| SL2 95  | JJC-3              | 16-95                         | 4-35(50)                  | 157                 | 46 ×52×87          | 160        | 2.5-3.5                   | 1                         |
| SL2-150 | JJC-4              | 50-150                        | 6-35(50)                  | 157                 | 46×52×87           | 162        | 2.5-3.5                   | 1                         |
| SL3-95  | JJC-5              | 25-95                         | 25-95                     | 214                 | 50×61×100          | 198        | 3-4                       | 1                         |

| SL3-120 | JJC-5-1 | 16-120     | 16-120     | 214 | 50×61×100  | 198  | 3-4 | 1 |
|---------|---------|------------|------------|-----|------------|------|-----|---|
| SL4-150 | JJC-6   | (35)50-150 | (35)50-150 | 316 | 50×61×100  | 280  | 3-4 | 1 |
| SL6     | JJC-7   | 120-240    | 25-120     | 276 | 52×68×100  | 360  | 3-4 | 1 |
| SL7     | JJC-7-1 | 150-240    | 10-25      | 102 | 52×68×100  | 336  | 3-4 | 1 |
| SL400   |         | 95-400     | 35-300     | 425 | 83x130x130 | 1050 | 5-6 | 2 |