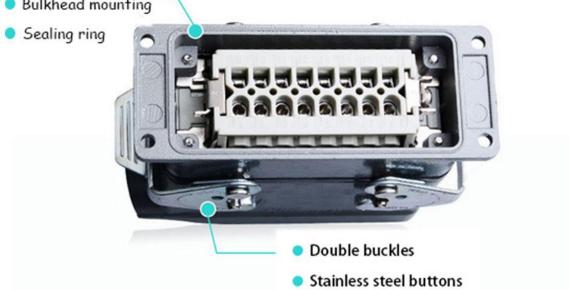

### **Product Details**

## Heavy-duty enclosures in die-cast aluminum alloy or self-extinguishing thermoplastic

High resistance to impact, mechanical stress and external agents

### Inserts with asymmetric guide rails

### Prevents incorrect coupling

# Riveted Stainless steel pegs on hoods, housings and covers

Avoid corrosion, breaking and loss of IP protection

# Spring-loaded lockable metal covers

Assured coupling stability and protection against accidental opening

# Anti-aging, oil-resistant and fuel resistant seal gaskets Proven IP66 degree of protection for coupled connectors

**Wide range of cable glands and accessories** Provides better performances, easy assembly and cost reduction