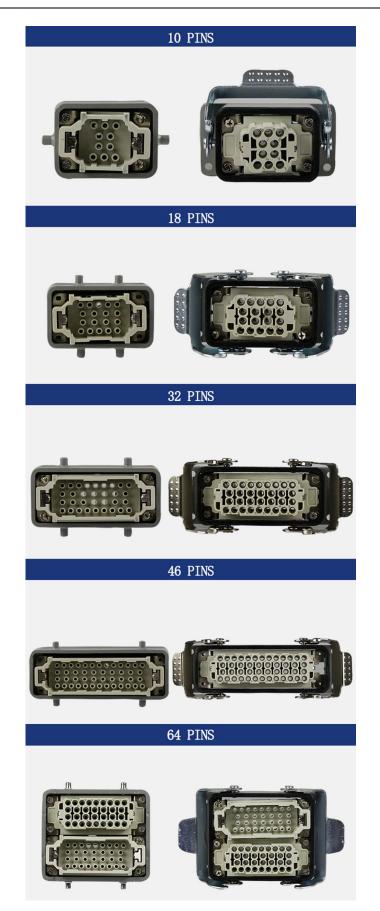

#### **Product Parameter (Specification)**

| Inserts                           |                                     |
|-----------------------------------|-------------------------------------|
| Electriacal data acc. To EN 61984 |                                     |
| Number of Contacts                | 10,18,32,46,40,64(2X32),92(2X46)+PE |
| Rated Current                     | 16A                                 |
| Rated Voltage                     | 500V                                |
| Rated Impulse Voltage             | 6KV                                 |
| Pollution Degree                  | 3                                   |
| Pollution Dgree 2 Also            | 16A 830V 8KV 2                      |
| Rated Voltage Acc.to UI CSA       | 600V                                |
| Insulation Resistance             | ≥10"10Ω                             |