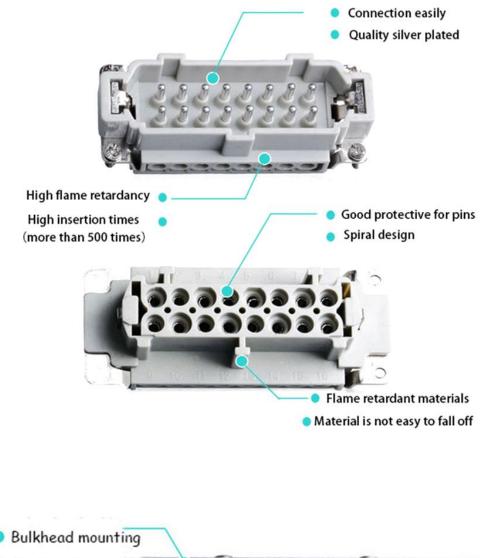

#### **Product Parameter (Specification)**

| Inserts                           |                                     |
|-----------------------------------|-------------------------------------|
| Electriacal data acc. To EN 61984 |                                     |
| Number of Contacts                | 10,18,32,46,40,64(2X32),92(2X46)+PE |
| Rated Current                     | 16A                                 |
| Rated Voltage                     | 500V                                |
| Rated Impulse Voltage             | 6KV                                 |
| Pollution Degree                  | 3                                   |
| Pollution Dgree 2 Also            | 16A 830V 8KV 2                      |
| Rated Voltage Acc.to UI CSA       | 600V                                |
| Insulation Resistance             | ≥10"10Ω                             |

| Material                               | Polycarbonate             |
|----------------------------------------|---------------------------|
| Limiting Temperatures                  | <b>40</b> ℃+125℃          |
| Flammability Acc.to (UL94)             | V0                        |
| MecHEEnical Working Life-mating Cycles | ≥500                      |
| Contacts                               |                           |
| Material                               | Copper Alloy              |
| Surface                                | Gold plated/Silver plated |
| Contact Resistance                     | ≤1mΩ                      |
| Wire Gauge                             | 0.14-4mm2 /26-12 AWG      |
| Stripping length                       | 7.5mm                     |