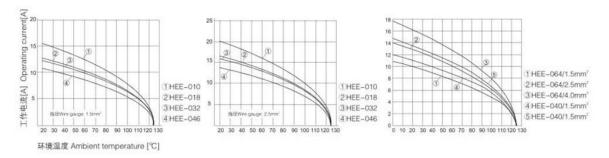

电流负载能力 Current Carrying Capacity

电流负载能力所受的限制主要来自包含接插针的接插体可承受的最大温度

THEE current carrying is limited by maximum temperature of materials for Inserts and contacts including terminals. 测试和控制过程依据 Measuring and testing techniques according to DIN EN 60512–5