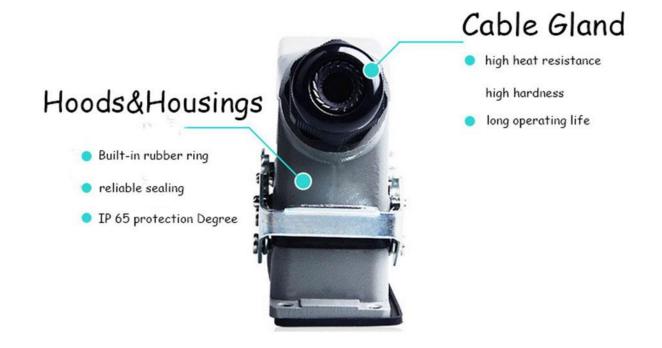

## Heavy-duty enclosures in die-cast aluminum alloy or self-extinguishing thermoplastic

High resistance to impact, mechanical stress and external agents

# Anti-aging, oil-resistant and fuel resistant seal gaskets Proven IP66 degree of protection for coupled connectors

**Wide range of cable glands and accessories** Provides better performances, easy assembly and cost reduction