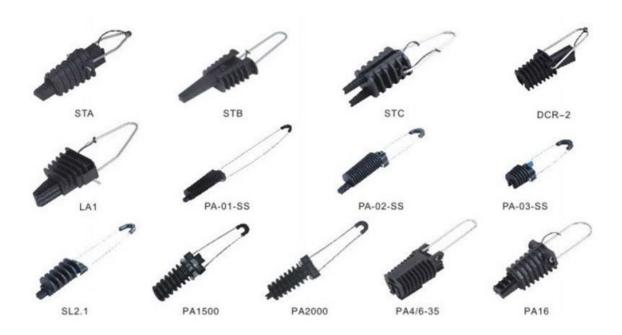

### **Plastic Anchor Clamp**

#### Model:STA/STB/STC

The anchors help to prevent the collapse of the material before the ceramics are combined during construction and heating, and also help to make the material shrink uniformly and prevent the liner from forming large and concentrated cracks. You can rest assured to Plastic Anchor Clamp from our factory and we will offer you the best after-sale service and timely delivery.

## **TECHNICAL DATA:**

| Туре | Cable Size (mm²) |
|------|------------------|
| STA  | 1*(10-16)        |
| STB  | 2*(16-25)        |
| STC  | 4*(16-25)        |

And Accessories For Low And Medium Voltage.