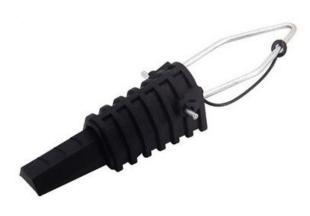

#### Model:STA/STB/STC

The anchors help to prevent the collapse of the material before the ceramics are combined during construction and heating, and also help to make the material shrink uniformly and prevent the liner from forming large and concentrated cracks. You can rest assured to Plastic Anchor Clamp from our factory and we will offer you the best after-sale service and timely delivery.

#### Plastic Anchor Clamp

The anchor clamp(dead end clamp) composed of an opened thermoplastic body with very high mechanical and climatic resistance, an inner sheath consisting one or two insulating plastic wedges ensuring the clamping of the neutral messenger without damaging cable insulation, is designed to fix low voltage aerial bundled conductors, normally are round cable and ADSS in a certain position against the effects of static load, thermal stress, mechanical rotation or vibration. The anchors help to prevent the collapse of the material before the ceramics are combined during construction and heating, and also help to make the material shrink uniformly and prevent the liner from forming large and concentrated cracks.

- Movable wedge allows tool free installation.
- The body is made of weather and UV-radiation resistant thermoplastic.
- The bail made of hot-dip galvanized steel.
- The anchor clamps are designed to supporting the neutral messenger, the wedge can be self-adjusting.
- Standard: NFC 33-042, EN 50-483.