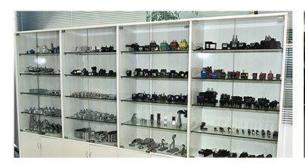

### **Plastic Anchor Clamp**

#### Plastic Anchor Clamp

The anchor clamp(dead end clamp) composed of an opened thermoplastic body with very high mechanical and climatic resistance, an inner sheath consisting one or two insulating plastic wedges ensuring the clamping of the neutral messenger without damaging cable insulation, is designed to fix low voltage aerial bundled conductors, normally are round cable and ADSS in a certain position against the effects of static load, thermal stress, mechanical rotation or vibration. The anchors help to prevent the collapse of the material before the ceramics are combined during construction and heating, and also help to make the material shrink uniformly and prevent the liner from forming large and concentrated cracks.