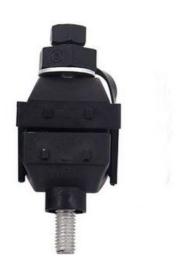

#### **Piercing Wire Connector**

Piercing Wire Connectors are designed for low voltage ABC cable or overhead line . The insulated shell is made of high-quality insulation and flame retardant material, the shell is hard and not easy to break, corrosion-resistant, aging-resistant, much more durable. Welcome to buy Piercing Wire Connector from us. Every request from customers is being replied within 24 hours.

#### **Product Introduction**

Piercing Wire Connectors are designed for low voltage ABC cable or overhead line.

The insulated shell is made of high-quality insulation and flame retardant material, the shell is hard and not easy to break, corrosion-resistant, aging-resistant, much more durable.