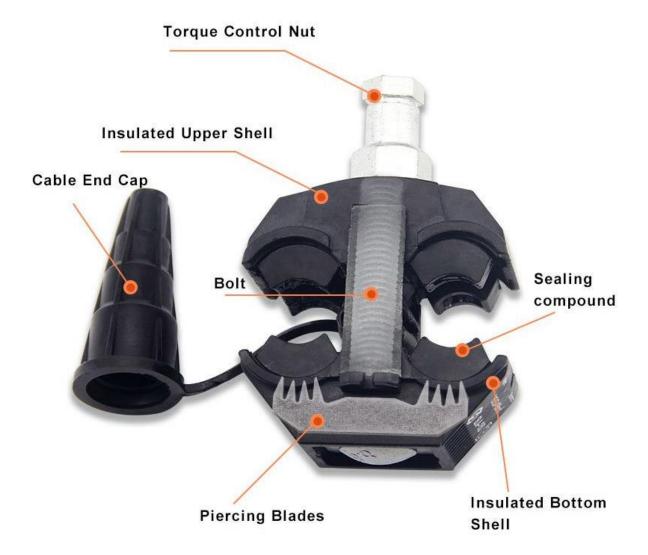

Equipped with shear head bolt. Nut in hot dip galvanized steel, the bolts with 8.8grade or more higher. Linemen keep the possibility to disasembly the insulation piercing clamps thanks to the second head of the nuts. The seal compound is 6KV/min underwater test qualified.

Tested for water tightness at the voltage of 6kV 50HZ for 1 minute under standard EN 50483-4, NFC 33-020. The blades of the insulation piercing connectors are made of tin-plated copper or tin-plated brass or aluminium alloy allowing connections to Al or Cu conductors. Good electrical conductivity and effective oxidation prevention.