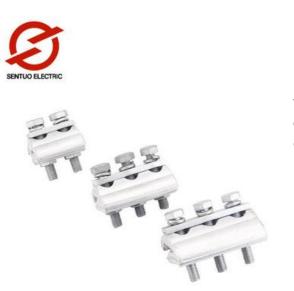

## **Parallel Groove Clamps**

Parallel Groove Clamps are designed to connect two parallel conductors in order to do a derivation of a secondary conductor or to close a loop of one conductor to fit it on an insulator.

## **Product Introduction**

Parallel Groove Clamps are designed to connect two parallel conductors in order to do a derivation of a secondary conductor or to close a loop of one conductor to fit it on an insulator.

These connectors are composed of two parts, an upper body and lower body. They have two parallel grooves to receive the conductors. In aluminium clamps, the two bodies are made out of high strength aluminium alloy. Copper clamps are made out of high strength electrolytic copper. In bimetallic clamps, the two bodies are made out of high strength aluminium alloy.