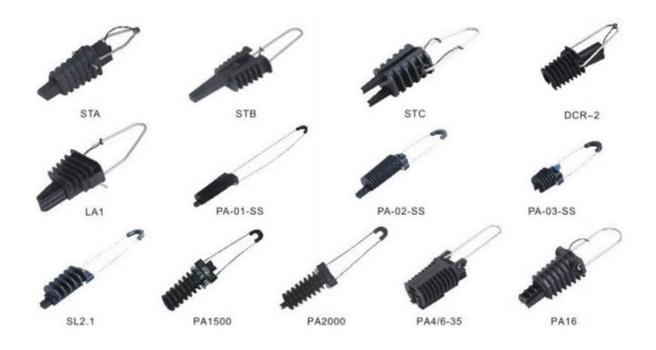

#### **PA Type Tension Clamp**

Model:PA1500

This PA Type Tension Clamp is used to fix the end of inside line, also suitable for insulated low-voltage ABC cable. It is also suitable for ADSS fiber cable. The shell and wedge are made of high strength, UV resistant thermoplastic, reinforced by fiberglass. The manufacturing process is plastic...

#### **Product Introduction**

This PA Type Tension Clamp is used to fix the end of inside line, also suitable for insulated low-voltage ABC cable. It is also suitable for ADSS fiber cable. The shell and wedge are made of high strength, UV resistant thermoplastic, reinforced by fiberglass. The manufacturing process is plastic injection technology. Stainless steel wire bail is rust-proof which guarantee long time usage and it can be attach on pole brackets, wall angles and hooks easily.

#### **TECHNICAL DATA:**

| Туре   | Cable Size (mm²) |
|--------|------------------|
| PA1500 | 25-50            |
| PA2000 | 70-120           |