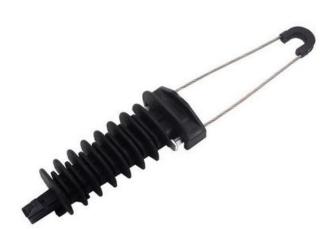

#### **PA Type Tension Clamp**

Model:PA1500

This PA Type Tension Clamp is used to fix the end of inside line, also suitable for insulated low-voltage ABC cable. It is also suitable for ADSS fiber cable. The shell and wedge are made of high strength, UV resistant thermoplastic, reinforced by fiberglass. The manufacturing process is plastic...

#### **Product Introduction**

This PA Type Tension Clamp is used to fix the end of inside line, also suitable for insulated low-voltage ABC cable. It is also suitable for ADSS fiber cable. The shell and wedge are made of high strength, UV resistant thermoplastic, reinforced by fiberglass. The manufacturing process is plastic injection technology. Stainless steel wire bail is rust-proof which guarantee long time usage and it can be attach on pole brackets, wall angles and hooks easily.

The installation of this PA Type Tension Clamp is very easy and convenient, self-adjusting wedges, which provide the tool free installation and it can hold ADSS cable without jacket damaging. ADSS tension clamps passed a series of standard related type tests which are available in our internal laboratory. Such as tensile strength test, corrosion resistance test etc.

- 1)PA Type Tension Clamps are in accordance with NFC 33-041, the body materials are UV-resistant.
- 2)They are characterized by high mechanical stability, reduced dimensions for easier handling, high mechanical and climatic resistance.
- 3)No tools required.
- 4)There is flexible stainless steel wire with the clamp.
- 5)The Tension Clamp is suitable for insulated neutral 25 mm2-120 mm2. The minimum breaking load can up to 5kN