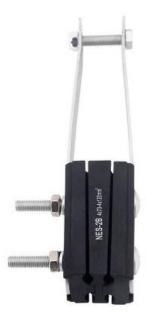

### **Metal 4 Core Tension Clamp**

Model:TC50/TC95/TC150/NES-2B

The metal 4 core tension clamp are applicable to four core self-supporting LV-ABC system. It is used for anchoring and tightening insulated conductors. Without concentrated stress, it can protect and reduce vibration of optical cable. The whole set of optical cable anti-tension fittings includes:...

#### **Product Introduction**

The metal 4 core tension clamp are applicable to four core self-supporting LV-ABC system. It is used for anchoring and tightening insulated conductors.

Without concentrated stress, it can protect and reduce vibration of optical cable. The whole set of optical cable anti-tension fittings includes: anti-tension pretwisted wire, matching connection fittings. The cable grip is no less than 95% of the rated tensile strength of the cable, easy to install, fast, reduce the construction cost. It is suitable for THE ADSS optical cable line with the distance ≤100 meters and line Angle <25°.

#### **FEATURES:**

- 1) High wire clip strength, reliable grip strength. The grip strength of the wire clip should be no less than 95%CUTS(strand tensile force is calculated).
- 2) The wire clip distributes the stress evenly, does not damage the wire, improves the anti-vibration ability of the wire, and greatly extends the service life of the wire.
- 3) Simple installation and convenient construction. Can greatly shorten the construction time, without any special tools, one person can complete the operation.
- 4) The installation quality of the clamp is easy to guarantee and can be inspected by naked eyes without special training.
- 5) Good corrosion resistance and high quality materials. The material is exactly the same with the wire, so the wire clamp has strong resistance to electrochemical corrosion.