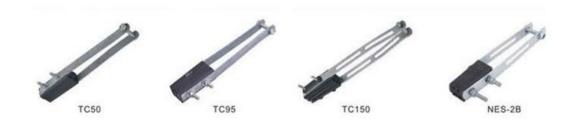

### **Metal 4 Core Tension Clamp**

Model:TC50/TC95/TC150/NES-2B

The metal 4 core tension clamp are applicable to four core self-supporting LV-ABC system. It is used for anchoring and tightening insulated conductors. Without concentrated stress, it can protect and reduce vibration of optical cable. The whole set of optical cable anti-tension fittings includes:...

## **TECHNICAL DATA:**

| Туре   | Cable Size (mm²) |
|--------|------------------|
| TC50   | 4*(16-50)        |
| TC95   | 4*(50-95)        |
| TC150  | 4*(120-150)      |
| NES-2B | 4*(70-120)       |