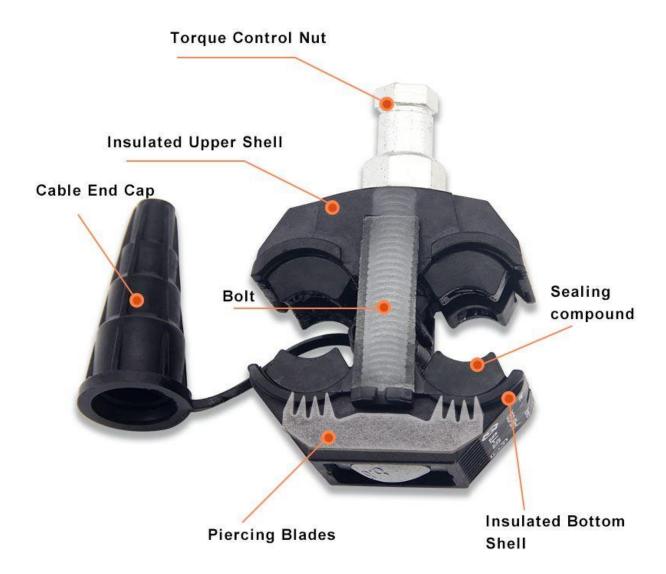

Those connector consists from two glass-fiber reinforced plastic parts, which are fitted with two brass tinned teeth's, which are coated with UV-curing silica grease and the teeth are fitted with rubber insulation. These bodies are made of plastic with fiberglass allowing high resistance to its environment but also offering superior mechanical properties. This set is associated with the bolt, nut and pinch fixation segment. A single torque control nut draws the two parts of the connector together and shears off when the teeth have pierced the insulation and made contact with the conductor strands.

Equipped with single shear head screw. Provide a fully sealed, waterproof connection of aluminum and copper main and tap conductors up to 1KV. Easy to install - captive hardware allows for single wrench installation, no special tools required.