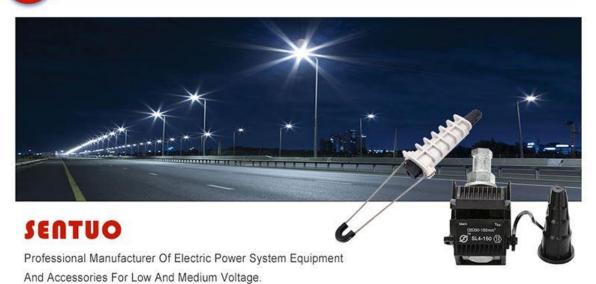

parts of the connector together and shears off when the teeth have pierced the insulation and made contact with the conductor strands.

Equipped with single shear head screw. Provide a fully sealed, waterproof connection of aluminum and copper main and tap conductors up to 1KV. Easy to install - captive hardware allows for single wrench installation, no special tools required.

#### **TECHNICAL DATA:**

| Model                | SL7     |
|----------------------|---------|
| Main Line (mm²)      | 150-240 |
| Tap line (mm²)       | 10-25   |
| Norminal Current (A) | 102     |



| Size (mm)           | 52x68x100 |
|---------------------|-----------|
| Weight (g)          | 336       |
| Piercing Depth (mm) | 3-4       |
| Bolts               | 1         |





## Ø

### **APPLICATIONS**











## PRODUCTION LINE









### **EXHIBITIONS**





## S CERTIFICATIONS













### S COMPANY VIEW





### **ABOUT US**

### ZHEJIANG SENTUO ELECTRIC CO.,LTD

is the professional manufacturer of high quality low voltage ABC accessories, was founded in 2008. Our main products include Insulation piercing connectors, anchoring clamps, suspension clamps, Strain clamps, Insulated joints and lugs, resin-filled waterproof junction box, street light junction box and heavy duty connectors.

READ MORE

With our own plants in around 20,000 square meters.

01

The professional R&D team and complete testing laboratory.

02

We started from a small factory, now we are the supplier of 35% company in China in this field.

03









# PACKAGING & SHIPPING













### FAQ:

- Q1: Are y