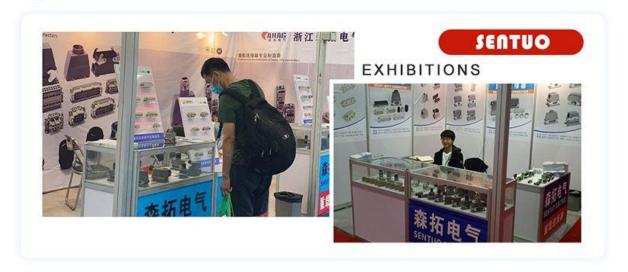

th have pierced the insulation and made contact with the conductor strands.

Equipped with single shear head screw. Provide a fully sealed, waterproof connection of aluminum and copper main and tap conductors up to 1KV. Easy to install - captive hardware allows for single wrench installation, no special tools required.

#### **TECHNICAL DATA:**

| Model                | SL7     |
|----------------------|---------|
| Main Line (mm²)      | 150-240 |
| Tap line (mm²)       | 10-25   |
| Norminal Current (A) | 102     |



| Size (mm)           | 52x68x100 |
|---------------------|-----------|
| Weight (g)          | 336       |
| Piercing Depth (mm) | 3-4       |
| Bolts               | 1         |





## Ø

### **APPLICATIONS**











## PRODUCTION LINE









### **EXHIBITIONS**





## S CERTIFICATIONS













### S COMPANY VIEW





### **ABOUT US**

### ZHEJIANG SENTUO ELECTRIC CO.,LTD

is the professional manufacturer of high quality low voltage ABC accessories, was founded in 2008. Our main products include Insulation piercing connectors, anchoring clamps, suspension clamps, Strain clamps, Insulated joints and lugs, resin-filled waterproof junction box, street light junction box and heavy duty connectors.

READ MORE

With our own plants in around 20,000 square meters.

01

The professional R&D team and complete testing laboratory.

02

We started from a small factory, now we are the supplier of 35% company in China in this field.

03









# PACKAGING & SHIPPING













### FAQ:

- Q1: Are you a trading company or factory?
- A2: We are the factory,