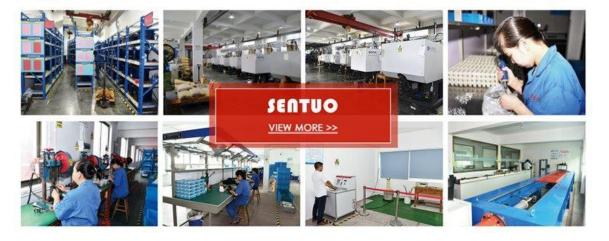

r and shears off when the teeth have pierced the insulation and made contact with the conductor strands.

Equipped with single shear head screw. Provide a fully sealed, waterproof connection of aluminum and copper main and tap conductors up to 1KV. Easy to install - captive hardware allows for single wrench installation, no special tools required.

#### **TECHNICAL DATA:**

| Model                | SL7     |
|----------------------|---------|
| Main Line (mm²)      | 150-240 |
| Tap line (mm²)       | 10-25   |
| Norminal Current (A) | 102     |



| Size (mm)           | 52x68x100 |
|---------------------|-----------|
| Weight (g)          | 336       |
| Piercing Depth (mm) | 3-4       |
| Bolts               | 1         |





## Ø

### **APPLICATIONS**











## PRODUCTION LINE









### **EXHIBITIONS**





## S CERTIFICATIONS













### S COMPANY VIEW





### **ABOUT US**

### ZHEJIANG SENTUO ELECTRIC CO.,LTD

is the professional manufacturer of high quality low voltage ABC accessories, was founded in 2008. Our main products include Insulation piercing connectors, anchoring clamps, suspension clamps, Strain clamps, Insulated joints and lugs, resin-filled waterproof junction box, street light junction box and heavy duty connectors.

READ MORE

With our own plants in around 20,000 square meters.

01

The professional R&D team and complete testing laboratory.

02

We started from a small factory, now we are the supplier of 35% company in China in this field.

03









# PACKAGING & SHIPPING













### FAQ:

- Q1: Are you a trading company or factor