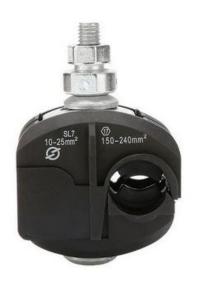

### Low Voltage Waterproof Insulation Piercing Connector

Model:SL7

Low Voltage Waterproof Insulation Piercing Connector s are used on all AB cable systems (messenger wire as well as self supporting system) to take a tap connection. This tap can be used to continue the line, distribute the line, used in street lighting or in service connections to households. It...

#### **TECHNICAL DATA:**

| Model                | SL7     |
|----------------------|---------|
| Main Line (mm²)      | 150-240 |
| Tap line (mm²)       | 10-25   |
| Norminal Current (A) | 102     |

| Size (mm)           | 52x68x100 |
|---------------------|-----------|
| Weight (g)          | 336       |
| Piercing Depth (mm) | 3-4       |
| Bolts               | 1         |