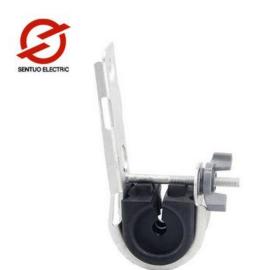

#### J Hook Suspension Clamp

Model:HC-8-12

J Hook Suspension Clamp designed to suspend ADSS round optical fiber cable during the construction of transmission line. The Suspension Clamp consists of plastic inserts, which clamps the optical cable without damaging.

#### **Product Details**

Construction: The aluminium body of the suspension clamp is coated all over with plastic, except for the upper U-shaped portion where the suspension clamp is hung on the pole hook.

## **TECHNICAL DATA:**

| Model            | HC-8-12         |
|------------------|-----------------|
| Cable Size (mm²) | 25-50           |
| Material of Body | alvanized steel |