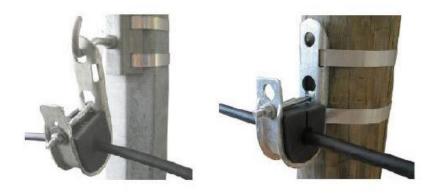

#### Installation:

1. Suspended from a hook bolt

The clamp can be installed on a 14mm or 16mm hook bolt on drilled wood poles.

2. Secured with pole banding

The clamp can be installed on wood poles, round concrete poles and polygonal metallic poles using one or two 20mm pole bands and two buckles.

## 3. Bolted

The clamp can be secured with a 14mm or 16mm bolt on drilled wood poles.

## **Practical application**