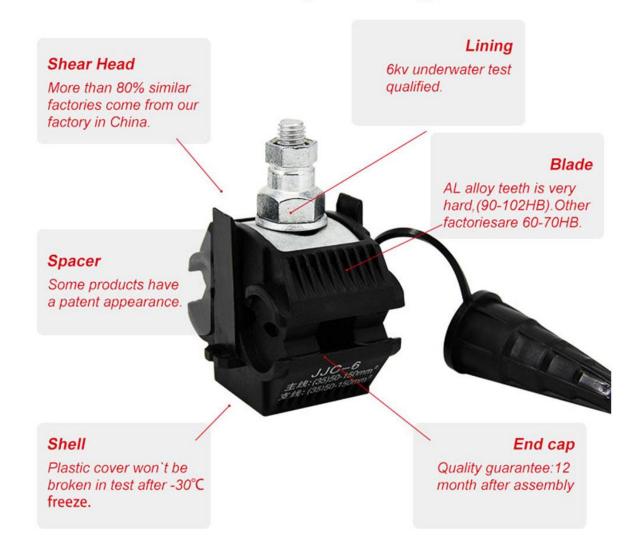

#### **Product Feature And Application**

Insulation Piercing Tap Connectors has puncture structure, simple installation, no need to peel the insulated wire.

Torque nut, constant puncture pressure to ensure good electrical connection ears do not damage the wire.

Self-sealing structure, moistureproof, waterproof, anticorrosion, prolongs the service life of insulated wire and clamp.

Tin-plated copper alloy or high hardness aluminum alloy contact blade, suitable for copper (aluminum) butt and copper aluminum transition.

Special insulating shell, resistant to UV and environmental aging.

#### **Product Details**

- · Piercing connector, simple installation, need not strip the cable coat.
- Moment nut, piercing pressure is constant, keep good electric connection and make no damage to lead.
- · Self-seam frame, wetproof, waterproof, and anti corrosion, extend the using life of insulated lea d and connector.
- · Adopted special connecting tablet, apply to joint of Cu(AI) and Cu(AI) or Cu and AI.
- Small electric connecting resistance, connecting resistance less than 1.1 times of the resistance of branch conductor with the same length, in accordance with the standard DL/T765.1 -2001.
- Special insulated case body, resistance to illumination and environmental aging, the insulation s trength can up to 12KV.
- · Arc surface design, apply to connection with the same (different) diameter, wide connection sco pe (0.75mm2-400mm2/td)