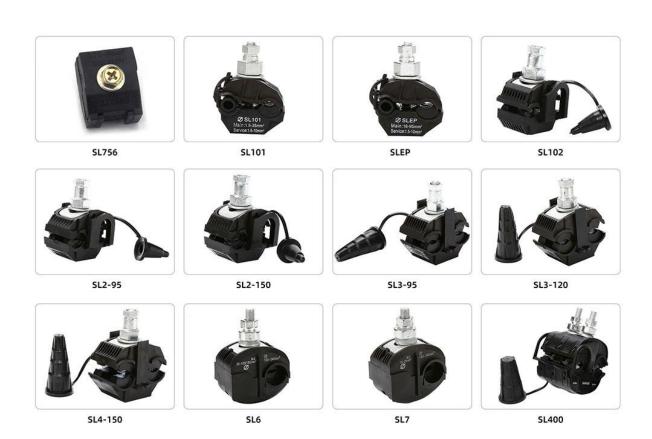

#### **Product Parameter (Specification)**

| Model   | Equivalent<br>Type | Main Line<br>Section<br>(mm²) | Branch<br>Section<br>(mm) | Norminal<br>Current | Demensions<br>(mm) | Weight (G) | Piercing<br>Depth<br>(mm) | Bolt<br>Quantity<br>(pcs) |
|---------|--------------------|-------------------------------|---------------------------|---------------------|--------------------|------------|---------------------------|---------------------------|
| SL756   | JJC888             | 0.75-6                        | 0.75-6                    | 41                  | 21×27×23           | 10         | 1-1.5                     | 1                         |
| SL101   | JJC-1              | 1.5-25                        | 1.5-10                    | 55                  | 27 ×41x62          | 55         | 1.5-2                     | 1                         |
| SLEP    | JJC-2              | 16-95                         | 1.5-10                    | 55                  | 27×41×62           | 55         | 1-2                       | 1                         |
| SL102   | JJC-3(A)           | 6-50                          | 4-25                      | 157                 | 42 ×45×62          | 110        | 2.5-3.5                   | 1                         |
| SL2 95  | JJC-3              | 16-95                         | 4-35(50)                  | 157                 | 46 ×52×87          | 160        | 2.5-3.5                   | 1                         |
| SL2-150 | JJC-4              | 50-150                        | 6-35(50)                  | 157                 | 46×52×87           | 162        | 2.5-3.5                   | 1                         |

| SL3-95  | JJC-5   | 25-95      | 25-95      | 214 | 50×61×100  | 198  | 3-4 | 1 |
|---------|---------|------------|------------|-----|------------|------|-----|---|
| SL3-120 | JJC-5-1 | 16-120     | 16-120     | 214 | 50×61×100  | 198  | 3-4 | 1 |
| SL4-150 | JJC-6   | (35)50-150 | (35)50-150 | 316 | 50×61×100  | 280  | 3-4 | 1 |
| SL6     | JJC-7   | 120-240    | 25-120     | 276 | 52×68×100  | 360  | 3-4 | 1 |
| SL7     | JJC-7-1 | 150-240    | 10-25      | 102 | 52×68×100  | 336  | 3-4 | 1 |
| SL400   |         | 95-400     | 35-300     | 425 | 83x130x130 | 1050 | 5-6 | 2 |

# **Product part figure**