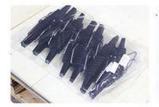

#### **Insulation ABC Cable Tension Clamp**

Model:PAL2000

PAL2000 Insulation ABC Cable Tension Clamp is used to fix the end of inside line, also suitable for insulated low-voltage ABC cable. These anchor clamps are made of one opened conical aluminium alloy reinforced body, a pair of plastic wedges and a flexible bail. They are used to anchor and...

#### **Product Introduction**

PAL2000 Insulation ABC Cable Tension Clamp is used to fix the end of inside line, also suitable for insulated low-voltage ABC cable. These anchor clamps are made of one opened conical aluminium alloy reinforced body, a pair of plastic wedges and a flexible bail. They are used to anchor and tighten LV-ABC lines with insulated neutral messenger. Those clamps are easy to install without tools and suitable for various climatic conditions. Self-adjusting wedges, which provide the tool free installation and it can hold ADSS cable without jacket damaging