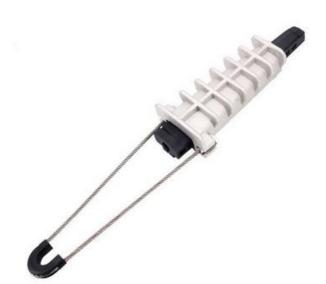

#### **Insulation ABC Cable Tension Clamp**

Model:PAL2000

PAL2000 Insulation ABC Cable Tension Clamp is used to fix the end of inside line, also suitable for insulated low-voltage ABC cable. These anchor clamps are made of one opened conical aluminium alloy reinforced body, a pair of plastic wedges and a flexible bail. They are used to anchor and...

#### **Product Introduction**

PAL2000 Insulation ABC Cable Tension Clamp is used to fix the end of inside line, also suitable for insulated low-voltage ABC cable. These anchor clamps are made of one opened conical aluminium alloy reinforced body, a pair of plastic wedges and a flexible bail. They are used to anchor and tighten LV-ABC lines with insulated neutral messenger. Those clamps are easy to install without tools and suitable for various climatic conditions. Self-adjusting wedges, which provide the tool free installation and it can hold ADSS cable without jacket damaging

Insulation ABC Cable Tension Clamps are suitable for very heavy pollution environments and are manufactured from High strength aluminium alloy body and weather proofed and UV resistant Nylon plugs fiber glass wedge, High tension strength hot dip galvanized steel. The stainless steel bail allows installations of the anchoring clamp on a wall or pole assembled with various anchor brackets or hooks. It is tested and certified so that it complies with all standards for cable accessories. Stainless steel tails is available up to customer's request.

#### **TECHNICAL DATA:**

| Туре             | PAL2000                                                  |
|------------------|----------------------------------------------------------|
| Material – Body  | High strength Aluminium Alloy                            |
| Material – Wedge | Weather proofed and UV resistant Nylon plugs fiber glass |
| Material – Bail  | Stainless steel 201/304 or Iron                          |
| Breaking Load    | 20KN                                                     |
| Standard         | NFC 33-042; EN 50-483                                    |