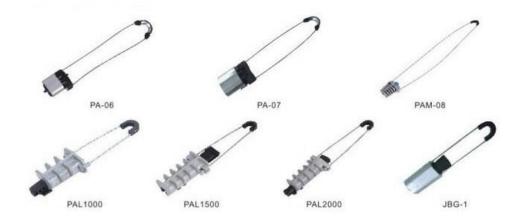

#### ZHEJIANG SENTUO ELECTRIC CO.,LTD

is the professional manufacturer of high quality low voltage ABC accessories, was founded in 2008. Our main products include Insulation piercing connectors, anchoring clamps, suspension clamps, Strain clamps, Insulated joints and lugs, resin-filled waterproof junction box, street light junction box and heavy duty connectors.