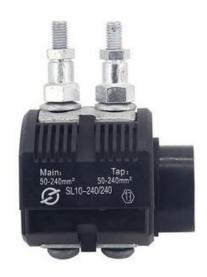

#### **High Voltage Piercing Connector**

High Voltage Piercing Connector is suitable for connecting hign-low voltage insulating line which quote tap line from the main line, or connecting the jumping conductor between the two tension phase. Using corrosion-resistant shell, Anti-climate change, high-intensity ultraviolet insulation...

#### **Product Introduction**

High Voltage Piercing Connector is suitable for connecting high-low voltage insulating line which quote tap line from the main line, or connecting the jumping conductor between the two tension phase. Using corrosion-resistant shell, Anti-climate change, high-intensity ultraviolet insulation materials.

Insulated case body, resistance to illumination and environmental aging. The blades of the Service Insulation Piercing Connectors are made of tin-plated copper or aluminium alloy allowing connections to aluminium and/or copper stranded conductors. Equipped with dual shear head screws control nut draws the two parts of the connector together and shears off when the teeth have pierced the insulation and made contact with the conductor strands.

#### **TECHNICAL DATA:**

| Model                | SL10-240/240  |
|----------------------|---------------|
| Main Line (mm²)      | 50-240        |
| Tap line (mm²)       | 50-240        |
| Norminal Current (A) | 530           |
| Size (mm)            | 89x85.5x112.5 |
| Piercing Depth (mm)  | 4.5-6         |
| Bolts                | 2             |