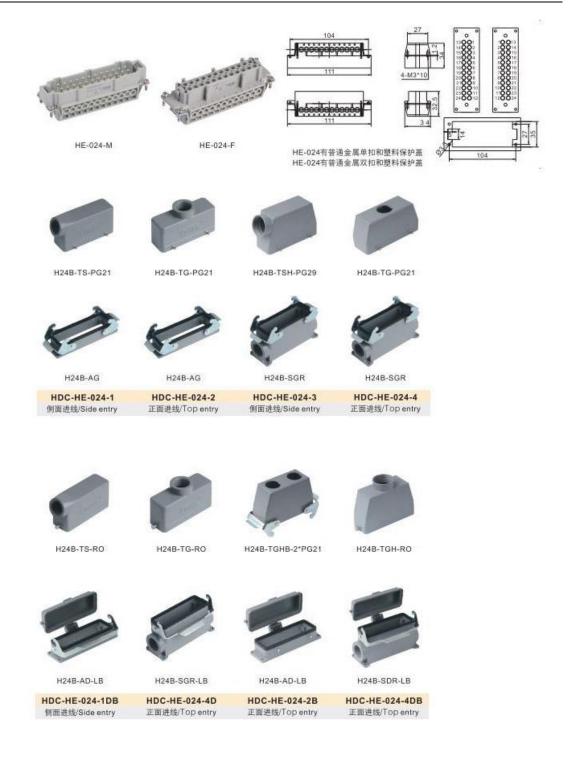

Hoods are metal and are available in top or side entry. Cable hoods for the HA series inserts are available in top or side entry while the hoods come in through panel or bulkhead mounting or a fully enclosed surface mount version. Locking levers and high quality gaskets insure the IP65.

### **TECHNICAL:**

| Number Of Contacts        | 24                      |
|---------------------------|-------------------------|
| Rated Current             | 16A                     |
| Rated Voltage             | 500V                    |
| Rated Impulse Voltage     | 6KV                     |
| Pollution Degree          | 3                       |
| Insulation Resistance     | ≥1010Ω                  |
| Flammability Acc. To UL94 | V0                      |
| Degree of protection      | IP65                    |
| Connection type           | Screw                   |
| Contacts:                 |                         |
| Material                  | Copper Alloy            |
| Contact Resistance        | ≤1mΩ                    |
| Wire Gauge                | 0.14-4.0mm <sup>2</sup> |
| AWG                       | 26-12                   |