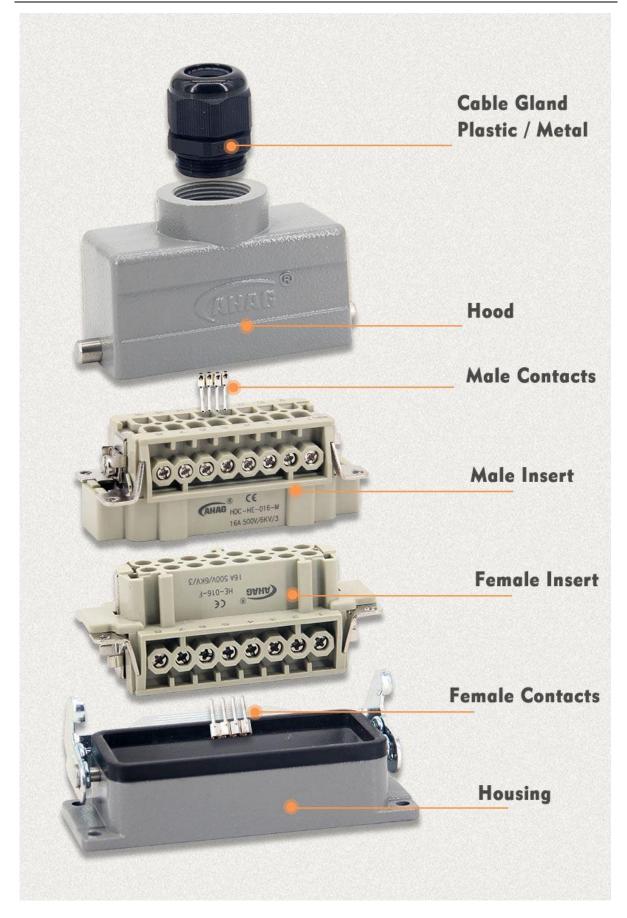

SENTUO HE 24Pin Waterproof Heavy Duty Connector handles even the toughest jobs with ease – the robust housings of powder coated aluminum protect against mechanical stress and prevent ingress of splashing water and dirt. The great advantage of the SENTUO connector lies in its modularity and simple connectivity, which drastically simplifies even the most complex wiring applications.

Hoods are metal and are available in top or side entry. Cable hoods for the HA series inserts are available in top or side entry while the hoods come in through panel or bulkhead mounting or a fully enclosed surface mount version. Locking levers and high quality gaskets insure the IP65.