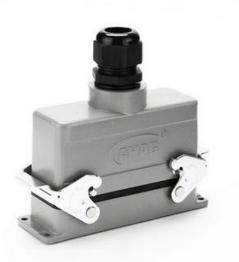

### HE 24Pin Waterproof Heavy Duty Connector

You are welcomed to come to our factory to buy the latest selling, low price, and high-quality HE 24Pin Waterproof Heavy Duty Connector. We recruit passionate and dedicated technicians, who not only enjoy their career, but continue to train and grow their skills year-round. In environments with vibrations, risk of dust, temperature challenges and mechanical impact, our HDC connectors provide a reliable solution with rock fall safe aluminum enclosures with protection degree IP65/IP67. HE Series Heavy Duty Connectors (HDC) are rectangular industrial connectors widely used in robotics, machinery, rail and power areas, designed to transmit power, data and signal in the toughest of conditions.

SENTUO HE 24Pin Waterproof Heavy Duty Connector handles even the toughest jobs with ease – the robust housings of powder coated aluminum protect against mechanical stress and prevent ingress of splashing water and dirt. The great advantage of the SENTUO connector lies in its modularity and simple connectivity, which drastically simplifies even the most complex wiring applications.

Hoods are metal and are available in top or side entry. Cable hoods for the HA series inserts are available in top or side entry while the hoods come in through panel or bulkhead mounting or a fully enclosed surface mount version. Locking levers and high quality gaskets insure the IP65.