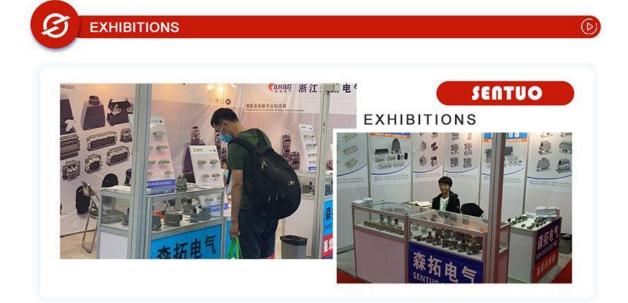

flexible steel loop can be fixed into a closed eye bracket.

#### **FEATURES:**

- 1). It made of high strength PA66, nylon plus fiber glass, stainless steel.
- 2). Cable gripping device in insulating material ensures the double insulation of the neutral core and avoids damage to sheath, secured parts.

#### **ADVANTAGES:**



- 1)Flexible Plastic Wedge Dead end Clamps are in accordance with NFC 33-041, the body materials are UV-resistant.
- 2)They are characterized by high mechanical stability, reduced dimensions for easier handling, high mechanical and climatic resistance.
- 3)No tools required.
- 4)There is flexible stainless steel or iron wire with the clamp.

#### **TECHNICAL DATA:**

| Туре             | DCR-2 |
|------------------|-------|
| Cable Size (mm²) | 4-25  |

















# Ø

# **COMPANY VIEW**

D



# **ABOUT US**

# ZHEJIANG SENTUO ELECTRIC CO.,LTD

is the professional manufacturer of high quality low voltage ABC accessories, was founded in 2008. Our main products include Insulation piercing connectors, anchoring clamps, suspension clamps, Strain clamps, Insulated joints and lugs, resin-filled waterproof junction box, street light junction box and heavy duty connectors.

READ MORE

With our own plants in around 20,000 square meters.

01

The professional R&D team and complete testing laboratory.

02

We started from a small factory, now we are the supplier of 35% company in China in this field.

03























# **PACKAGING & SHIPPING**













# FAQ:

- Q1: Are you a trading company or factory?
- A2: We are the factory, and we are th