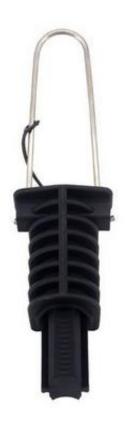

#### Flexible Plastic Wedge Dead End Clamp

Model:DCR-2

This Flexible Plastic Wedge Dead end Clamp composed of an opened thermoplastic body with very high mechanical and climatic resistance, an inner sheath consisting one insulating plastic wedges ensuring the clamping of the neutral messenger without damaging cable insulation. Two stainless steel or...

#### **Product Introduction**

This Flexible Plastic Wedge Dead end Clamp composed of an opened thermoplastic body with very

high mechanical and climatic resistance, an inner sheath consisting one insulating plastic wedges ensuring the clamping of the neutral messenger without damaging cable insulation. Two stainless steel or iron bail ends are compressed on it to lock into clamp.

Simple assembling because the wedges open by pulling them back. The flexible steel loop can be fixed into a closed eye bracket.

#### **FEATURES:**

- 1). It made of high strength PA66, nylon plus fiber glass, stainless steel.
- 2). Cable gripping device in insulating material ensures the double insulation of the neutral core and avoids damage to sheath, secured parts.

#### **ADVANTAGES:**

- 1)Flexible Plastic Wedge Dead end Clamps are in accordance with NFC 33-041, the body materials are UV-resistant.
- 2)They are characterized by high mechanical stability, reduced dimensions for easier handling, high mechanical and climatic resistance.
- 3)No tools required.
- 4)There is flexible stainless steel or iron wire with the clamp.

#### **TECHNICAL DATA:**

| Туре             | DCR-2 |
|------------------|-------|
| Cable Size (mm²) | 4-25  |