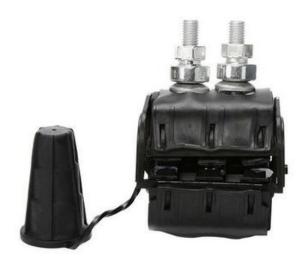

### **Easy-Tap Insulation Piercing Connector**

Model:SL400

Easy-Tap Insulation Piercing Connector is widely used for Low Voltage Aerial Bundled Conductor (LV ABC) lines up to 1KV Insulation piercing system. This tap can be used to continue the line, distribute the line, used in street lighting or in service connections to households. The design allows...

#### **Product Introduction**

Easy-Tap Insulation Piercing Connector is widely used for Low Voltage Aerial Bundled Conductor (LV ABC) lines up to 1KV Insulation piercing system. This tap can be used to continue the line, distribute the line, used in street lighting or in service connections to households.

The Easy-Tap Insulation Piercing Connector's self-seam frame is wet proof, water proof, and anti-corrosive, which can prolong the using life of insulated lead and connector. Equipped with dual shear head screw. Provide a fully sealed, waterproof connection of aluminum and copper main and tap conductors up to 1KV. These bodies are made of plastic with fiberglass allowing high resistance to its environment but also offering superior mechanical properties.

Teeth materials are Aluminium, Tin plated brass and Tin plated copper. Installation of IPC can be easily done by tightening the bolts to force the teeth penetrate the insulation of main conductor and tap conductor simultaneously.