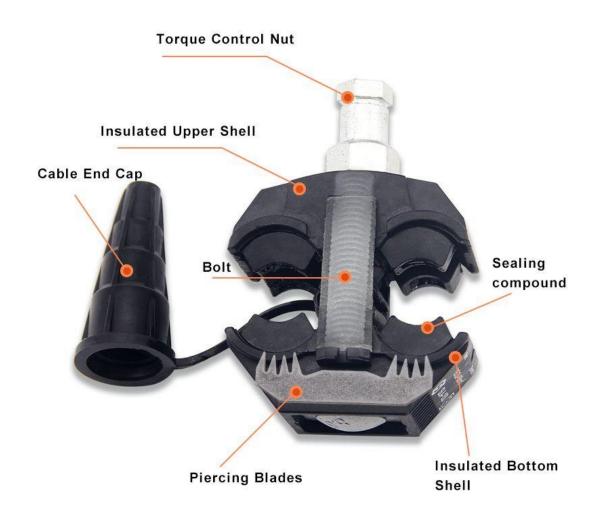

The Easy-Tap Insulation Piercing Connector's self-seam frame is wet proof, water proof, and anti-corrosive, which can prolong the using life of insulated lead and connector. Equipped with dual shear head screw. Provide a fully sealed, waterproof connection of aluminum and copper main and tap conductors up to 1KV. These bodies are made of plastic with fiberglass allowing high resistance to its environment but also offering superior mechanical properties.

Teeth materials are Aluminium, Tin plated brass and Tin plated copper. Installation of IPC can be easily done by tightening the bolts to force the teeth penetrate the insulation of main conductor and tap conductor simultaneously.