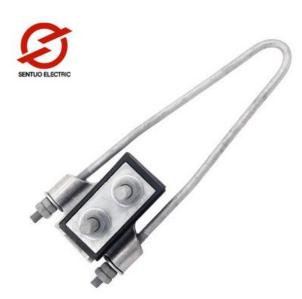

# **Bunched Cable Strain Clamp**

Model:NXJ-1A/NXJ-2A

NXJ-A series bunched cable strain clamps (tension clamps) are used to fix and tighten 1KV LV ABC lines or overhead line with insulated neutral messenger.

#### **Product Introduction**

NXJ-A series bunched cable strain clamps (tension clamps) are used to fix and tighten 1KV LV ABC lines or overhead line with insulated neutral messenger.

- Made in four (two)-core paralleled groove paralleled gap structure. Put the four insulation cables into clamp according to circuit design without peeling off the coat, then tighten the bolt to bunch it.
- For inner block and filling pole with high strength, anti-climate resistance insulation plas1ic, It can be used for a long term.
- Adopting wedge type self-tighten structure, after tightening the ring, it will be fixing, and get a quite big grasp strength.
- The cover plate adopts high strength aluminum alloy materials, light weight, and reduce the eddy current loss; (aluminum alloy strain clamp proprietary features of cluster).
- Products increased by six angle fixing device, more convenient installation (aluminum alloy strain clamp proprietary features of cluster).
- Easy to install without stripping, equipped with bolt.

### **FEATURE:**

- 1.It adopts four(two)-core paralled groove paralled gap structure. Put the four insulation cables into clamp according to circuit design without peeling off the coat ,then tighten the bolt to bunch it .
- 2. For inner block and filling pole with high strength ,anti-climate resistance insulation plas1ic, It can be used for a long term;
- 3. Adopting wedge type self-tighten structure, after tightening the ring, it will be fixing, and get a quite big grasp strength.
- 4. The cover plate adopts high strength aluminum alloy materials, light weight, and reduce the eddy current loss; ( aluminum alloy strain clamp proprietary features of cluster )

5. Products increased by six angle fixing device, more convenient installation. (aluminum alloy strain clamp proprietary features of cluster)