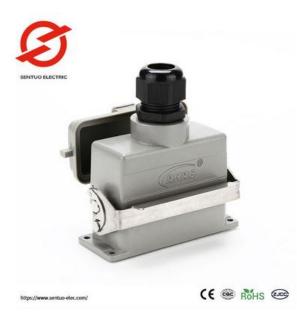

### automotive heavy duty connector

SENTUO supply automation heavy duty connector with good quality in China, is the good manufacturer and supplier with good waterproof performance IP65, our products with excellent zinc die-cast, and the stable quality is approved by clients from all of the world. Hope to cooperate in the further.

### **Product Introduction**

As the professional manufacture, we would like to provide you automotive heavy duty connector. Our company's reputation is built on timely delivery, good quality and competitive prices. We are eager to be your reliable long-term business partner! automotive heavy duty connector is designed for demanding applications. It consists of three important components: inserts, contacts and shell. The inserts and contacts form an electrical module to provide electrical connections for the device, while the housing is made of metal or thermoplastic material, with a strong structure that can provide reliable mechanical and environmental protection for the electrical connection. The waterproof and anti-corrosion characteristics of the metal shell ensure that the automotive heavy duty connector can work in harsh environments and meet the needs of users' outdoor connections.