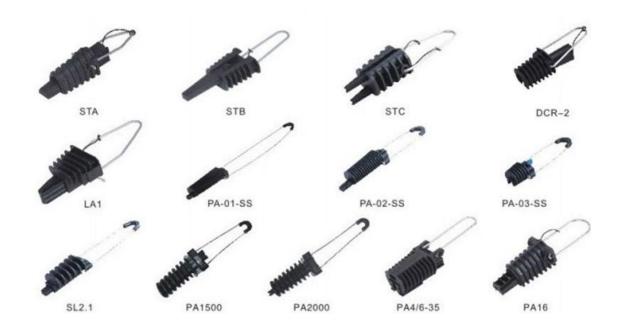

## **Anchoring Dead-end Clamps**

Model:SL2.1

Anchoring Dead-end Clamps The Anchoring Dead-end Clamps composed of an opened thermoplastic body with very high mechanical and climatic resistance, the wedge grip clamps are designed to anchor insulated service lines with 1 conductor. It is used to fix the end of inside line, also suitable for...

#### **Product Introduction**

The Anchoring Dead-end Clamps composed of an opened thermoplastic body with very high mechanical and climatic resistance, the wedge grip clamps are designed to anchor insulated service lines with 1 conductor. It is used to fix the end of inside line, also suitable for insulated low-voltage ABC cable. Different sizes offer a wide range of gripping capacities and mechanical resistances to fit the various ADSS cable designs

#### **FEATURES:**

SL2.1 Anchoring Dead-end Clamps are in accordance with NFC 33-041, the body materials are UV-resistant.

They are characterized by high mechanical stability, reduced dimensions for easier handling, high mechanical and climatic resistance.