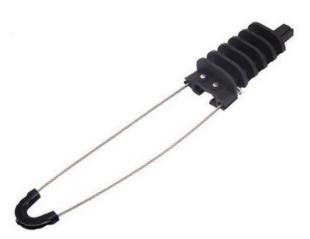

## **Anchoring Dead-end Clamps**

Model:SL2.1

Anchoring Dead-end Clamps The Anchoring Dead-end Clamps composed of an opened thermoplastic body with very high mechanical and climatic resistance, the wedge grip clamps are designed to anchor insulated service lines with 1 conductor. It is used to fix the end of inside line, also suitable for...

#### **Product Introduction**

The Anchoring Dead-end Clamps composed of an opened thermoplastic body with very high mechanical and climatic resistance, the wedge grip clamps are designed to anchor insulated service lines with 1 conductor. It is used to fix the end of inside line, also suitable for insulated low-voltage ABC cable. Different sizes offer a wide range of gripping capacities and mechanical resistances to fit the various ADSS cable designs

No tools required. Simple assembling because the wedges open by pulling them back. The flexible steel loop can be fixed into a closed eye bracket.

There is flexible stainless steel wire with the clamp. The stainless steel bail allows installations of the anchoring clamp on a wall or pole assembled with various anchor brackets or hooks.

Anchoring Dead-end Clamp is suitable for insulated neutral16 mm<sup>2</sup>-25 mm<sup>2</sup>. The minimum breaking load can up to 2.5kN.

As an ADSS cable anchoring tension clamp, our anchor clamp, pole/wall mounting bracket is available either separately or together as an assembly.