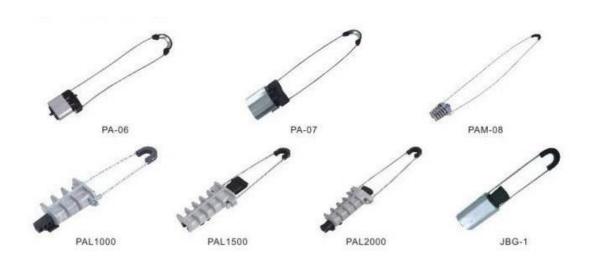

### **Aluminum Alloy Anchor Clamp**

Model:PA-06/PA-07

The Aluminium Alloy Anchor Clamp (tension clamps) are used to anchor and tighten LV ABC lines with insulated neutral messenger. It owns much more higher breaking load than plastic anchor clamps. As a professional Aluminum Alloy Anchor Clamp manufacture, you can rest assured to buy Aluminum Alloy Anchor Clamp from our factory and we will offer you the best after-sale service and timely delivery.

## **TECHNICAL DATA:**

| Туре  | Cable Size (mm²) |
|-------|------------------|
| PA-06 | 1.5-16           |
| PA-07 | 1.5-16           |