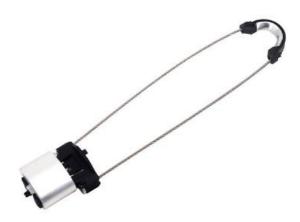

### **Aluminum Alloy Anchor Clamp**

Model:PA-06/PA-07

The Aluminium Alloy Anchor Clamp (tension clamps) are used to anchor and tighten LV ABC lines with insulated neutral messenger. It owns much more higher breaking load than plastic anchor clamps. As a professional Aluminum Alloy Anchor Clamp manufacture, you can rest assured to buy Aluminum Alloy Anchor Clamp from our factory and we will offer you the best after-sale service and timely delivery.

#### **Aluminum Alloy Anchor Clamp**

The Aluminium Alloy Anchor Clamp (tension clamps) are used to anchor and tighten LV ABC lines with insulated neutral messenger. It owns much more higher breaking load than plastic anchor clamps. Metal Anchor Clamp(dead end clamps) has many shapes, such as Y type, V type, T type, S type and so on. Which shape of Metal Anchor Clamp to use is determined by the structure of the lining body. Mostly applicable to figure-8 and round cables. Metal Anchor Clamp is a refractory castable, built-in wedge is fire-resistant plastic and fire-resistant spray coating used to support and secure thinner liners.

The stainless steel bail allows installations of tension clamps on a pole brackets or hooks. Anchoring clamps and optical fiber cable brackets are available either separately or together as assembly.

- The body is made of corrosion resistant aluminium alloy
- The bail is made of stainless steel
- The wedges are made of weather resistant material
- Easy to install without tools
- Standard: NFC 33-042; EN 50-483