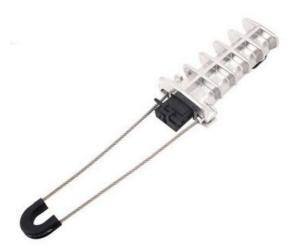

### **Aluminium Anchoring Tension Clamp**

Model:PAL1500

Aluminium Anchoring Tension Clamps for all dielectric self-supporting cable (ADSS) are developed as a solution for aerial round fiber optic cables of different diameters. They are used for tight the main or branch LV ABC cable to line pole,line tower or wall on corner runs or down lead. These...

#### **Product Introduction**

Aluminium Anchoring Tension Clamps for all dielectric self-supporting cable (ADSS) are developed as a solution for aerial round fiber optic cables of different diameters. They are used for tight the main or branch LV ABC cable to line pole, line tower or wall on corner runs or down lead. These insulating dead end clamps are suitable for very heavy pollution environments and are manufactured from High strength aluminium alloy body and weather proofed and UV resistant Nylon plugs fiber glass wedge, High tension strength hot dip galvanized steel.

Aluminium Anchoring Tension Clamp is enough to keep the aerial bundled cables in tight strength position, and appropriate mechanical resistance archived by conical body and wedges, which does not allow the cable to slip from the ADSS cable accessory The ADSS cable route may be dead-end, double dead-ending or double anchoring. Cogged inside canals confirm the excellent mechanical contact, Cable's insulation thus disabling slippage and the effect of most reliable tightening is achieved, It is tested and certified so that it complies with all standards for cable accessories. Stainless steel tails is available up to customer's request

#### **TECHNICAL DATA:**

| Туре             | PAL1500                                                  |
|------------------|----------------------------------------------------------|
| Material – Body  | High strength Aluminium Alloy                            |
| Material – Wedge | Weather proofed and UV resistant Nylon plugs fiber glass |
| Material – Bail  | Stainless steel 201/304 or Iron                          |
| Breaking Load    | 15KN                                                     |
| Standard         | NFC 33-042; EN 50-483                                    |