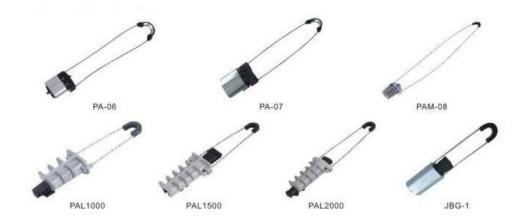

page and the effect of most reliable tightening is achieved, It is tested and certified so that it complies with all standards for cable accessories. Stainless steel tails is available up to customer's request

#### **TECHNICAL DATA:**

| Туре             | PAL1500                                                  |
|------------------|----------------------------------------------------------|
| Material – Body  | High strength Aluminium Alloy                            |
| Material – Wedge | Weather proofed and UV resistant Nylon plugs fiber glass |
| Material – Bail  | Stainless steel 201/304 or Iron                          |
| Breaking Load    | 15KN                                                     |
| Standard         | NFC 33-042; EN 50-483                                    |







# **APPLICATIONS**

(1)











# PRODUCTION LINE





# **S** EXHIBITIONS







# S co

## **COMPANY VIEW**





## **ABOUT US**

#### ZHEJIANG SENTUO ELECTRIC CO.,LTD

is the professional manufacturer of high quality low voltage ABC accessories, was founded in 2008. Our main products include Insulation piercing connectors, anchoring clamps, suspension clamps, Strain clamps, Insulated joints and lugs, resin-filled waterproof junction box, street light junction box and heavy duty connectors.

READ MORE

With our own plants in around 20,000 square meters.

01

The professional R&D team and complete testing laboratory.

02

We started from a small factory, now we are the supplier of 35% company in China in this field.

03







# Ø

### **CERTIFICATIONS**















#### FAQ:

-