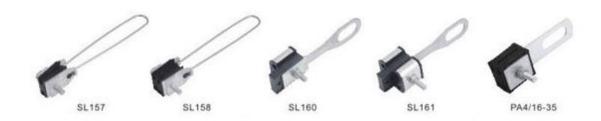

### **TECHNICAL DATA:**

| Туре      | Cable Size (mm²) |
|-----------|------------------|
| SL160     | 2*(16-35)        |
| SL161     | 4*(16-35)        |
| PA4/16-35 | 2*16/4*35        |