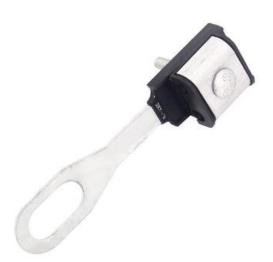

## Aluminium Alloy Tension Clamp For 2 Or 4 Cores

Model:SL160/SL161/PA4/16-35

Aluminium Alloy Tension Clamp For 2 or 4 Cores is for the anchoring of 2-core or 4 core overhead cables to poles or walls by standard hooks. Tension clamp is equipped with a spring to make the installation easier. The tension clamp for the anchoring of four core overhead cables to poles or walls...

#### **Product Introduction**

Aluminium Alloy Tension Clamp For 2 or 4 Cores is for the anchoring of 2-core or 4 core overhead cables to poles or walls by standard hooks. Tension clamp is equipped with a spring to make the installation easier. The tension clamp for the anchoring of four core overhead cables to poles or walls by standard hooks. The overhead line tension clamp is equipped with a spring and shear head screw to make the installation easier.

- The tension clamp can be used as suspension clamp by simply rotating blocks
- The tension clamp is made of high strength stainless steel body and weather proofed and UV resistant Nylon plugs fiber glass. High tension strength hot dip galvanized steel.