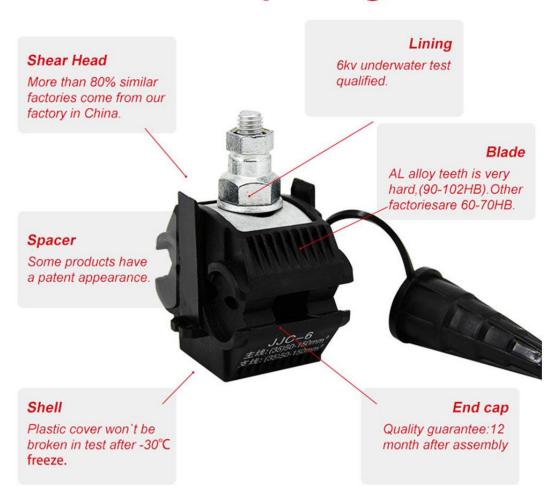

#### **Product Feature And Application**

ABC Piercing Cable Connector has puncture structure, simple installation, no need to peel the insulated wire.

Torque nut, constant puncture pressure to ensure good electrical connection ears do not damage the wire.

Self-sealing structure, moistureproof, waterproof, anticorrosion, prolongs the service life of insulated wire and clamp.

Tin-plated copper alloy or high hardness aluminum alloy contact blade, suitable for copper (aluminum) butt and copper aluminum transition.

Special insulating shell, resistant to UV and environmental aging.

#### **Product Details**

- · Piercing connector, simple installation, need not strip the cable coat.
- Moment nut, piercing pressure is constant, keep good electric connection and make no damage to lead.
- · Self-seam frame, wetproof, waterproof, and anti corrosion, extend the using life of insulated lea d and connector.
- · Adopted special connecting tablet, apply to joint of Cu(AI) and Cu(AI) or Cu and AI.
- Small electric connecting resistance, connecting resistance less than 1.1 times of the resistance of branch conductor with the same length, in accordance with the standard DL/T765.1 -2001.
- Special insulated case body, resistance to illumination and environmental aging, the insulation s trength can up to 12KV.
- · Arc surface design, apply to connection with the same (different) diameter, wide connection sco pe (0.75mm2-400mm2/td)