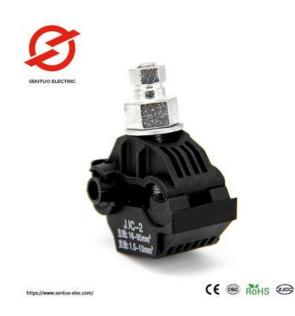

#### **ABC Piercing Cable Connector**

Model:SL3-95

We are a factory specializing in the production of ABC Piercing Cable Connector. The ABC Piercing Cable Connector is an insulating layer for threading. It can realize the electrical connection, insulation and sealing of the fixture. The UV resistant thermoplastic fiberglass is durable and can withstand harsh conditions. The process of installing an insulated piercing clamp is easy as it does not require twisting and stripping wires.

#### **Product Introduction**

The ABC Piercing Cable Connector are applicable for all types of LV-ABC conductors as well as connections in service line system, building electrical system and street lighting system. The ergonomic design of the clamp makes it easy to clamp strands. Exerts low clamping pressure during the installation to shield the cable from damage. Applicable for different cable diameters. The process of installing an insulated piercing clamp is easy as it does not require twisting and stripping wires. The ABC Piercing Cable Connector are fully insulated and safe to install without special tools. IPC connectors eliminate time spent on wire stripping, taping and covers.

Equipped with single or double shear head bolt. The torque control nut draws the two parts of the connector together and shears off when the teeth have pierced the insulation and made contact with the conductor strands.