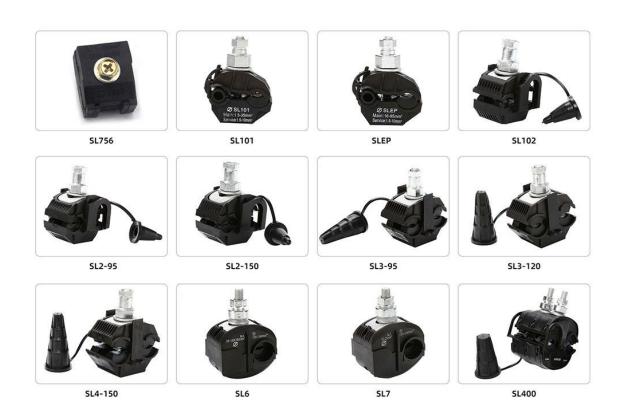

#### **Product Parameter (Specification)**

| Model   | Equivalent<br>Type | Main Line<br>Section<br>(mm²) | Branch<br>Section<br>(mm) | Norminal<br>Current | Demensions<br>(mm) | Weight (G) | Piercing<br>Depth<br>(mm) | Bolt<br>Quantity<br>(pcs) |
|---------|--------------------|-------------------------------|---------------------------|---------------------|--------------------|------------|---------------------------|---------------------------|
| SL756   | JJC888             | 0.75-6                        | 0.75-6                    | 41                  | 21×27×23           | 10         | 1-1.5                     | 1                         |
| SL101   | JJC-1              | 1.5-25                        | 1.5-10                    | 55                  | 27 ×41x62          | 55         | 1.5-2                     | 1                         |
| SLEP    | JJC-2              | 16-95                         | 1.5-10                    | 55                  | 27×41×62           | 55         | 1-2                       | 1                         |
| SL102   | JJC-3(A)           | 6-50                          | 4-25                      | 157                 | 42 ×45×62          | 110        | 2.5-3.5                   | 1                         |
| SL2 95  | JJC-3              | 16-95                         | 4-35(50)                  | 157                 | 46 ×52×87          | 160        | 2.5-3.5                   | 1                         |
| SL2-150 | JJC-4              | 50-150                        | 6-35(50)                  | 157                 | 46×52×87           | 162        | 2.5-3.5                   | 1                         |
| SL3-95  | JJC-5              | 25-95                         | 25-95                     | 214                 | 50×61×100          | 198        | 3-4                       | 1                         |
| SL3-120 | JJC-5-1            | 16-120                        | 16-120                    | 214                 | 50×61×100          | 198        | 3-4                       | 1                         |

| SL4-150 | JJC-6   | (35)50-150 | (35)50-150 | 316 | 50×61×100  | 280  | 3-4 | 1 |
|---------|---------|------------|------------|-----|------------|------|-----|---|
| SL6     | JJC-7   | 120-240    | 25-120     | 276 | 52×68×100  | 360  | 3-4 | 1 |
| SL7     | JJC-7-1 | 150-240    | 10-25      | 102 | 52×68×100  | 336  | 3-4 | 1 |
| SL400   |         | 95-400     | 35-300     | 425 | 83x130x130 | 1050 | 5-6 | 2 |

# Product part figure