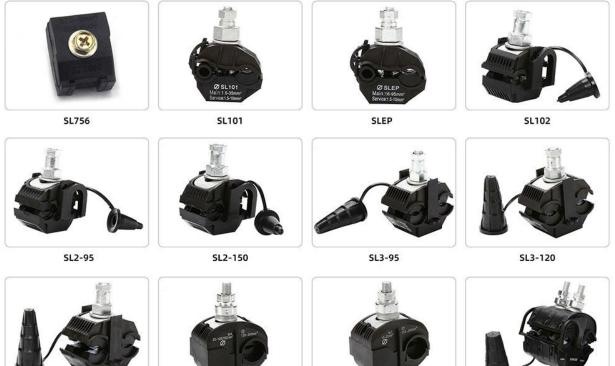

| Model   | Equivalent<br>Type | Main Line<br>Section<br>(mm²) | Branch<br>Section<br>(mm) | Norminal<br>Current | Demensions<br>(mm) | Weight (G) | Piercing<br>Depth<br>(mm) | Bolt<br>Quantity<br>(pcs) |
|---------|--------------------|-------------------------------|---------------------------|---------------------|--------------------|------------|---------------------------|---------------------------|
| SL756   | JJC888             | 0.75-6                        | 0.75-6                    | 41                  | 21×27×23           | 10         | 1-1.5                     | 1                         |
| SL101   | JJC-1              | 1.5-25                        | 1.5-10                    | 55                  | 27 ×41x62          | 55         | 1.5-2                     | 1                         |
| SLEP    | JJC-2              | 16-95                         | 1.5-10                    | 55                  | 27×41×62           | 55         | 1-2                       | 1                         |
| SL102   | JJC-3(A)           | 6-50                          | 4-25                      | 157                 | 42 ×45×62          | 110        | 2.5-3.5                   | 1                         |
| SL2 95  | JJC-3              | 16-95                         | 4-35(50)                  | 157                 | 46 ×52×87          | 160        | 2.5-3.5                   | 1                         |
| SL2-150 | JJC-4              | 50-150                        | 6-35(50)                  | 157                 | 46×52×87           | 162        | 2.5-3.5                   | 1                         |
| SL3-95  | JJC-5              | 25-95                         | 25-95                     | 214                 | 50×61×100          | 198        | 3-4                       | 1                         |
| SL3-120 | JJC-5-1            | 16-120                        | 16-120                    | 214                 | 50×61×100          | 198        | 3-4                       | 1                         |

#### **Product Parameter (Specification)**

www.sentuo-elec.com

| SL4-150 | JJC-6   | (35)50-150 | (35)50-150 | 316 | 50×61×100  | 280  | 3-4 | 1 |
|---------|---------|------------|------------|-----|------------|------|-----|---|
| SL6     | JJC-7   | 120-240    | 25-120     | 276 | 52×68×100  | 360  | 3-4 | 1 |
| SL7     | JJC-7-1 | 150-240    | 10-25      | 102 | 52×68×100  | 336  | 3-4 | 1 |
| SL400   |         | 95-400     | 35-300     | 425 | 83x130x130 | 1050 | 5-6 | 2 |