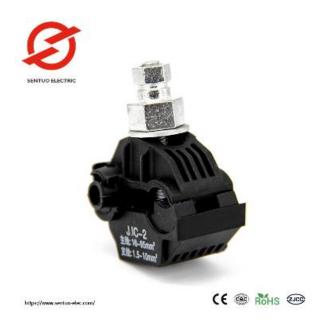

#### Model:SLEP

We are a factory specializing in the production of 1KV Insulation Piercing Connector. The 1KV Insulation Piercing Connector is an insulating layer for threading. It can realize the electrical connection, insulation and sealing of the fixture. Seals and grease are applied to prevent moisture entering the cable and connector which guarantees excellent . We have our own lab and R&D department ,and engineer help you with dealing problems.

| Model   | Equivalent<br>Type | Main Line<br>Section<br>(mm²) | Branch<br>Section<br>(mm) | Norminal<br>Current | Demensions<br>(mm) | Weight (G) | Piercing<br>Depth<br>(mm) | Bolt<br>Quantity<br>(pcs) |
|---------|--------------------|-------------------------------|---------------------------|---------------------|--------------------|------------|---------------------------|---------------------------|
| SL756   | JJC888             | 0.75-6                        | 0.75-6                    | 41                  | 21×27×23           | 10         | 1-1.5                     | 1                         |
| SL101   | JJC-1              | 1.5-25                        | 1.5-10                    | 55                  | 27 ×41x62          | 55         | 1.5-2                     | 1                         |
| SLEP    | JJC-2              | 16-95                         | 1.5-10                    | 55                  | 27×41×62           | 55         | 1-2                       | 1                         |
| SL102   | JJC-3(A)           | 6-50                          | 4-25                      | 157                 | 42 ×45×62          | 110        | 2.5-3.5                   | 1                         |
| SL2 95  | JJC-3              | 16-95                         | 4-35(50)                  | 157                 | 46 ×52×87          | 160        | 2.5-3.5                   | 1                         |
| SL2-150 | JJC-4              | 50-150                        | 6-35(50)                  | 157                 | 46×52×87           | 162        | 2.5-3.5                   | 1                         |
| SL3-95  | JJC-5              | 25-95                         | 25-95                     | 214                 | 50×61×100          | 198        | 3-4                       | 1                         |
| SL3-120 | JJC-5-1            | 16-120                        | 16-120                    | 214                 | 50×61×100          | 198        | 3-4                       | 1                         |