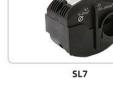

#### **Product Parameter (Specification)**

www.sentuo-elec.com

| SL4-150 | JJC-6   | (35)50-150 | (35)50-150 | 316 | 50×61×100  | 280  | 3-4 | 1 |
|---------|---------|------------|------------|-----|------------|------|-----|---|
| SL6     | JJC-7   | 120-240    | 25-120     | 276 | 52×68×100  | 360  | 3-4 | 1 |
| SL7     | JJC-7-1 | 150-240    | 10-25      | 102 | 52×68×100  | 336  | 3-4 | 1 |
| SL400   |         | 95-400     | 35-300     | 425 | 83x130x130 | 1050 | 5-6 | 2 |