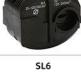

#### **Product Parameter (Specification)**

www.sentuo-elec.com

| SL4-150 | JJC-6   | (35)50-150 | (35)50-150 | 316 | 50×61×100  | 280  | 3-4 | 1 |
|---------|---------|------------|------------|-----|------------|------|-----|---|
| SL6     | JJC-7   | 120-240    | 25-120     | 276 | 52×68×100  | 360  | 3-4 | 1 |
| SL7     | JJC-7-1 | 150-240    | 10-25      | 102 | 52×68×100  | 336  | 3-4 | 1 |
| SL400   |         | 95-400     | 35-300     | 425 | 83x130x130 | 1050 | 5-6 | 2 |