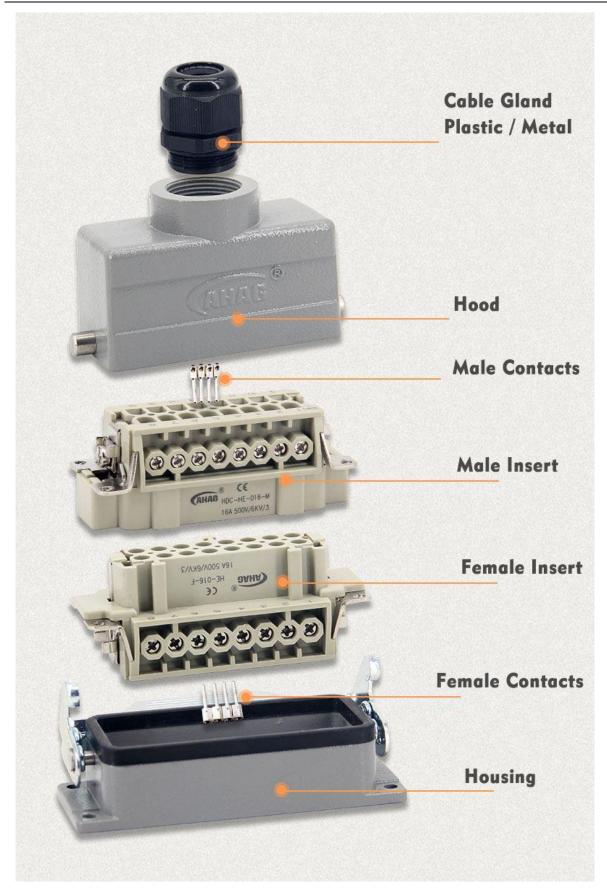

Hoods for 16 way are metal and are available in top or side entry. Hoods for 16 way inserts are made from cast aluminium alloy and available in top or side entry. The connector housings are made of die cast aluminium and offer excellent protection against dirt, moisture and mechanical stress