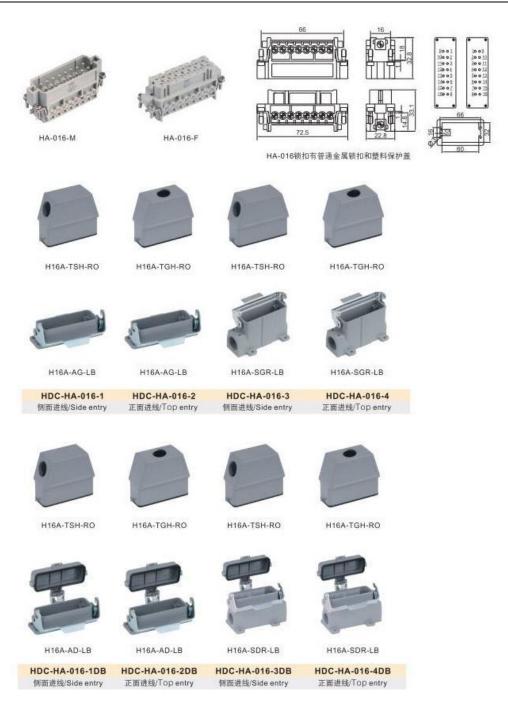

Hoods for 16 way are metal and are available in top or side entry. Hoods for 16 way inserts are made from cast aluminium alloy and available in top or side entry. The connector housings are made of die cast aluminium and offer excellent protection against dirt, moisture and mechanical stress