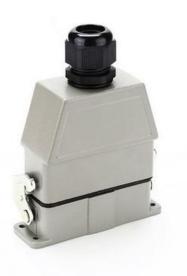

### **16Pin Heavy Duty Power Connectors**

As the professional manufacture, we would like to provide you 16Pin Heavy Duty Power Connectors. with competitive prices and reliable delivery services, we are expecting become your long-term partner in China. 16Pin Heavy Duty Power Connectors (HDC) are rectangular industrial connectors widely used in robotics, machinery, rail and power areas, designed to transmit power, data and signal in the toughest of conditions . At present, almost all international assembly lines encounter problems such as...

### **Product Introduction**

As the professional manufacture, we would like to provide you 16Pin Heavy Duty Power Connectors. with competitive prices and reliable delivery services, we are expecting become your long-term partner in China. 16Pin Heavy Duty Power Connectors (HDC) are rectangular industrial connectors widely used in robotics, machinery, rail and power areas, designed to transmit power, data and signal in the toughest of conditions.

Hoods for 16 way are metal and are available in top or side entry. Hoods for 16 way inserts are made from cast aluminium alloy and available in top or side entry. The connector housings are made of die cast aluminium and offer excellent protection against dirt, moisture and mechanical stress