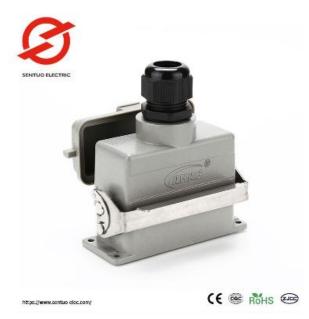

### **Product Introduction**

You can rest assured to buy customized 16 amp heavy duty connector from us. We look forward to cooperating with you, if you want to know more, you can consult us now, we will reply to you in time! 16 amp heavy duty connector is designed for demanding applications. It consists of three important components: inserts, contacts and shell. The inserts and contacts form an electrical module to provide electrical connections for the device, while the housing is made of metal or thermoplastic material, with a strong structure that can provide reliable mechanical and environmental protection for the electrical connection. The waterproof and anti-corrosion characteristics of the metal shell ensure that the 16 amp heavy duty connector can work in harsh environments and meet the needs of users' outdoor connections. Screw terminal connection., Each pack contains a hood or housing, and male or female insert., All the individual components are available separately from within the relevant Ranges of inserts, hoods, and housings., All are rated at 450 – 500V, and 16A, Suitable cable glands are available separately

#### **Product Details**