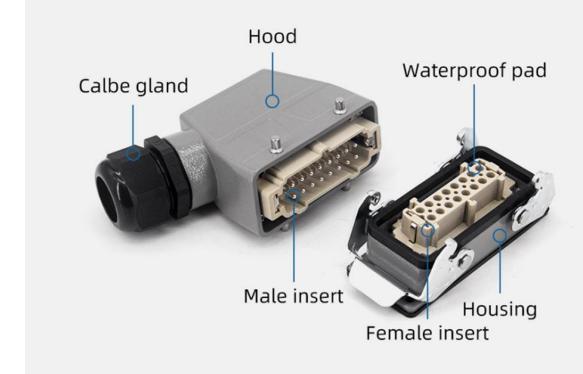

# **Product Analysis**

Completely decompose each component

### **Product Introduction**

You can rest assured to buy customized 16 amp heavy duty connector from us. We look forward to cooperating with you, if you want to know more, you can consult us now, we will reply to you in time! 16 amp heavy duty connector is designed for demanding applications. It consists of three important components: inserts, contacts and shell. The inserts and contacts form an electrical module to provide electrical connections for the device, while the housing is made of metal or thermoplastic material, with a strong structure that can provide reliable mechanical and environmental protection for the electrical connection. The waterproof and anti-corrosion characteristics of the metal shell ensure that the 16 amp heavy duty connector can work in harsh environments and meet the needs of users' outdoor connections. Screw terminal connection., Each pack contains a hood or housing, and male or female insert., All the individual components are available separately from within the relevant Ranges of inserts, hoods, and housings., All are rated at 450 – 500V, and 16A, Suitable cable glands are available separately