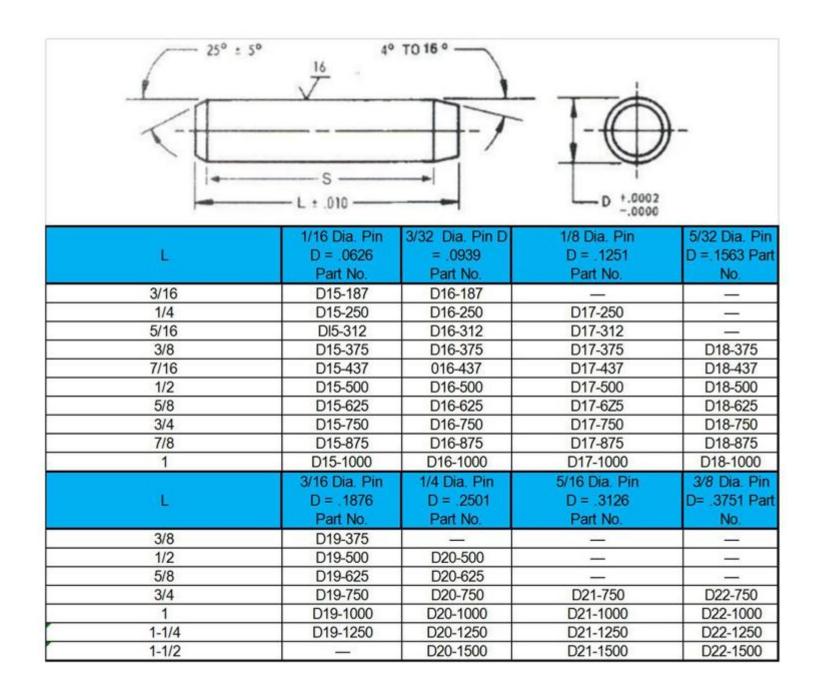

# **5.Product Size Chart**

The following is the detailed size and material drawing of our product. You can customize it according to your needs. We produce high-quality products according to industry standards. If you have any questions, please feel free to contact us and look forward to cooperating with you.

# flat at both ends 2/2